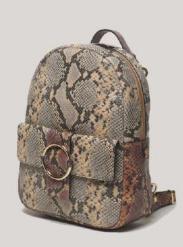

This range is made-up of most luxurious 3D printed python leather which elevates the regalness of the products.

## ge of python

Product: Saddle bag Style No.: 08-11155

Product: Backpack Style No.: J011-0981

Product: Belt pouch Style No.: 012-2794

Product: Bucket bag Style No.: 08-11144

Product: Sling+Belt pouch Style No.: 08-11136