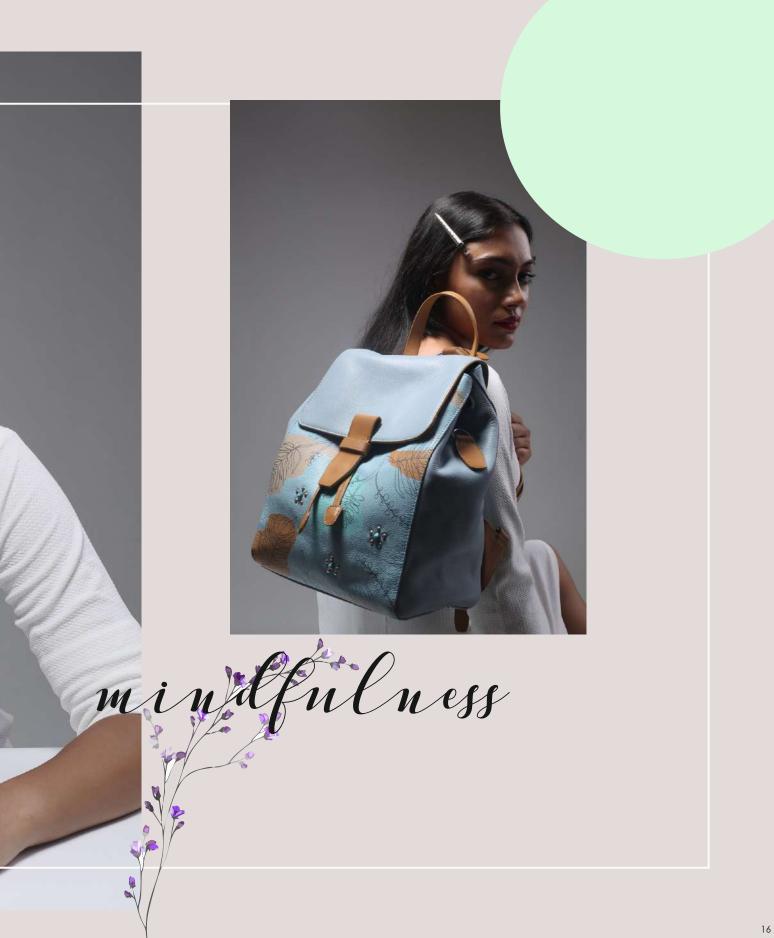

The range has pastel colors, muted floral print accentuated with marble rivets which gives it soft, flowery and subtle look.

Ankita Dasgupta, Merchandiser

Product: Shoulder bag Style No.: 08-11141

Product: Backpack Style No.: 011-0983