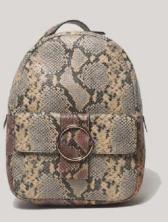

This range is made-up of most luxurious 3D printed python leather which elevates the regalness of the products.

## ge of python

Product: Saddle bag Style No.: 08-11155

Product: Backpack Style No.: J011-0981

Product: Belt pouch Style No.: 012-2794

Product: Bucket bag Style No.: 08-11144

Product: Sling+Belt pouch Style No.: 08-11136