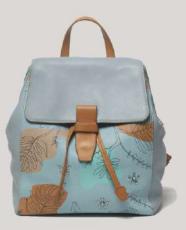

The range has pastel colors, muted floral print accentuated with marble rivets which gives it soft, flowery and subtle look.

Ankita Dasgupta, Merchandiser

Product: Shoulder bag Style No.: 08-11141

Product: Backpack Style No.: 011-0983