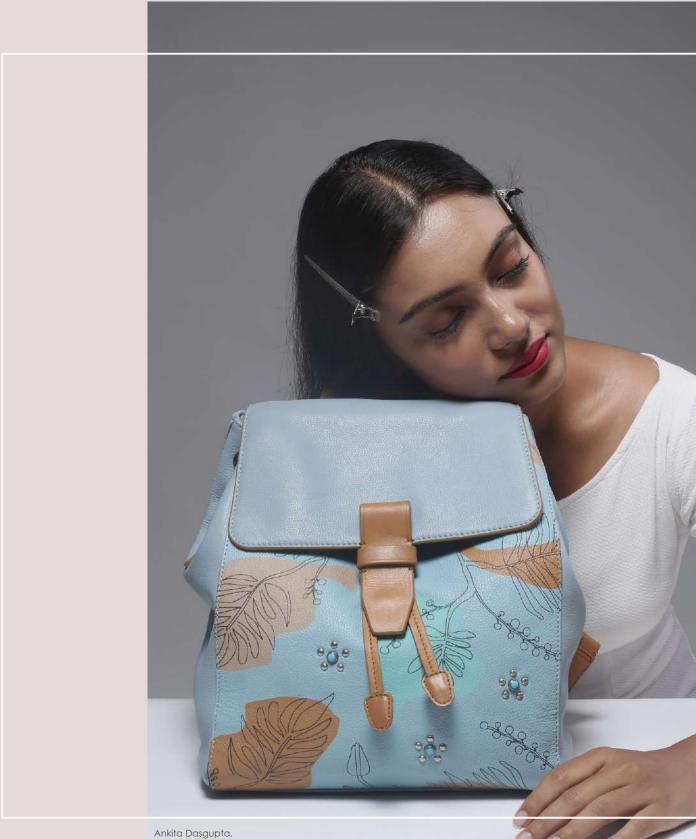

The range has pastel colors, muted floral print accentuated with marble rivets which gives it soft, flowery and subtle look.

Ankita Dasgupta, Merchandiser

Product: Shoulder bag Style No.: 08-11141

Product: Backpack Style No.: 011-0983