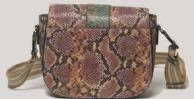

This range is made-up of most luxurious 3D printed python leather which elevates the regalness of the products.

## ge of python

Product: Saddle bag Style No.: 08-11155

Product: Backpack Style No.: J011-0981

Product: Belt pouch Style No.: 012-2794

Product: Bucket bag Style No.: 08-11144

Product: Sling+Belt pouch Style No.: 08-11136