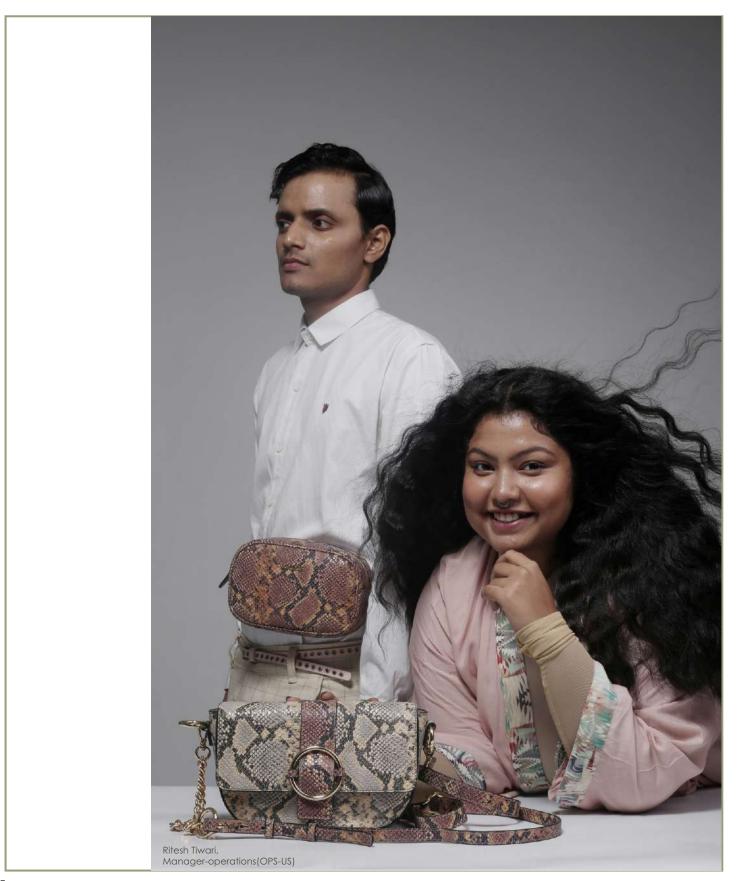

This range is made-up of most luxurious 3D printed python leather which elevates the regalness of the products.

## ge of python

Product: Saddle bag Style No.: 08-11155

Product: Backpack Style No.: J011-0981

Product: Belt pouch Style No.: 012-2794

Product: Bucket bag Style No.: 08-11144

Product: Sling+Belt pouch Style No.: 08-11136