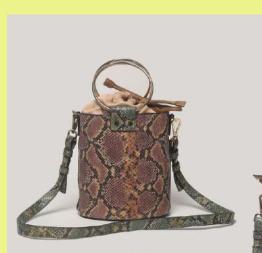

This range is made-up of most luxurious 3D printed python leather which elevates the regalness of the products.

## ge of python

Product: Saddle bag Style No.: 08-11155

Product: Backpack Style No.: J011-0981

Product: Belt pouch Style No.: 012-2794

Product: Bucket bag Style No.: 08-11144

Product: Sling+Belt pouch Style No.: 08-11136