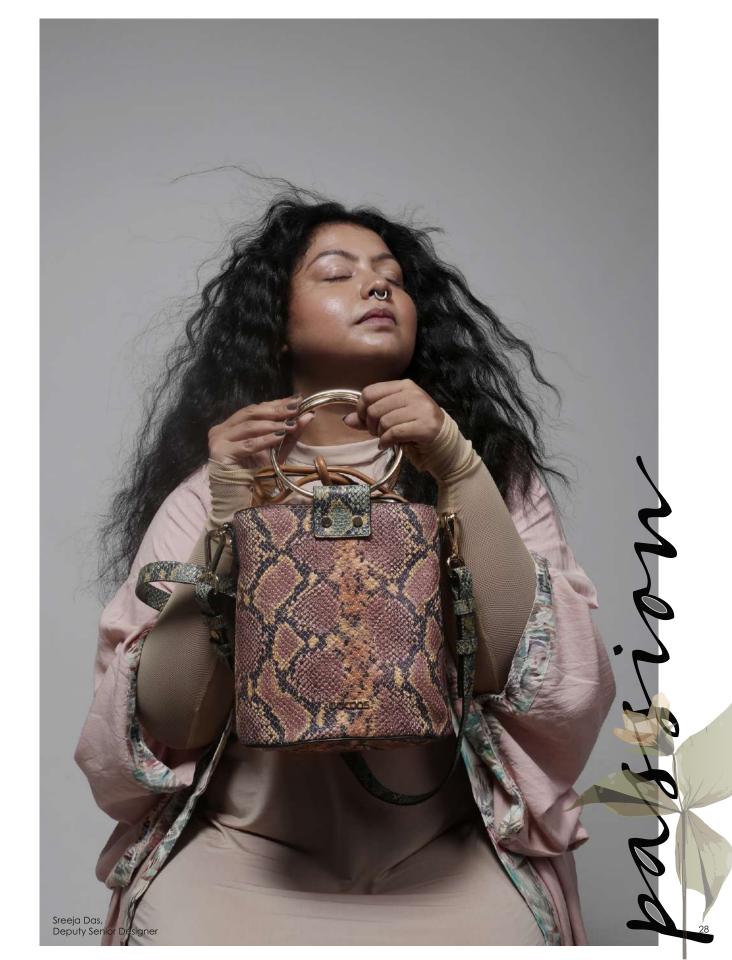

This range is made-up of most luxurious 3D printed python leather which elevates the regalness of the products.

## ge of python

Product: Saddle bag Style No.: 08-11155

Product: Backpack Style No.: J011-0981

Product: Belt pouch Style No.: 012-2794

Product: Bucket bag Style No.: 08-11144

Product: Sling+Belt pouch Style No.: 08-11136