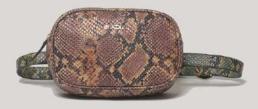

This range is made-up of most luxurious 3D printed python leather which elevates the regalness of the products.

## ge of python

Product: Saddle bag Style No.: 08-11155

Product: Backpack Style No.: J011-0981

Product: Belt pouch Style No.: 012-2794

Product: Bucket bag Style No.: 08-11144

Product: Sling+Belt pouch Style No.: 08-11136