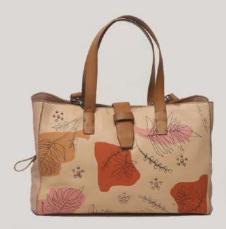

Fauna derives from the name of a Roman goddess, but the handiest way to remember the difference between flora and fauna is that flora sounds like flowers, which are part of the plant world; fauna, however, sounds like "fawn," and fawns are part of the animal kingdom. Changing attitude to ageing into various form, understanding the segmentation.