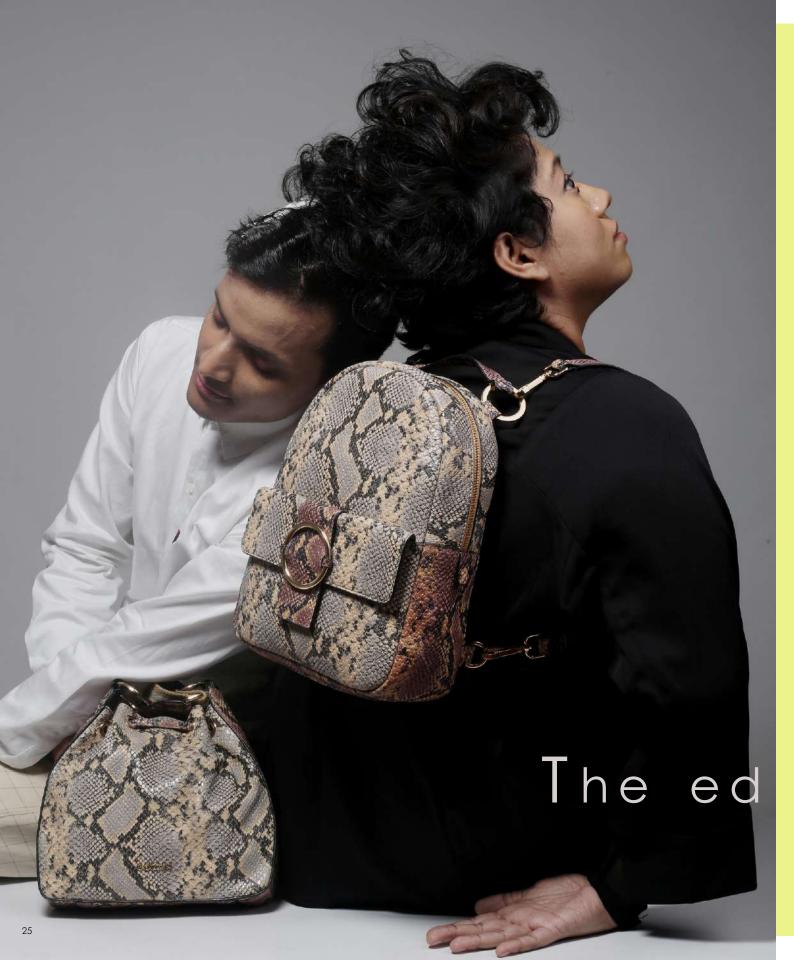

This range is made-up of most luxurious 3D printed python leather which elevates the regalness of the products.

## ge of python

Product: Saddle bag Style No.: 08-11155

Product: Backpack Style No.: J011-0981

Product: Belt pouch Style No.: 012-2794

Product: Bucket bag Style No.: 08-11144

Product: Sling+Belt pouch Style No.: 08-11136