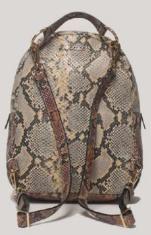

This range is made-up of most luxurious 3D printed python leather which elevates the regalness of the products.

## ge of python

Product: Saddle bag Style No.: 08-11155

Product: Backpack Style No.: J011-0981

Product: Belt pouch Style No.: 012-2794

Product: Bucket bag Style No.: 08-11144

Product: Sling+Belt pouch Style No.: 08-11136