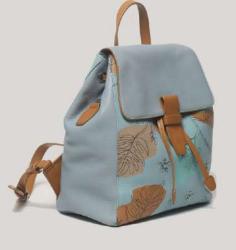

The range has pastel colors, muted floral print accentuated with marble rivets which gives it soft, flowery and subtle look.

Ankita Dasgupta, Merchandiser

Product: Shoulder bag Style No.: 08-11141

Product: Backpack Style No.: 011-0983