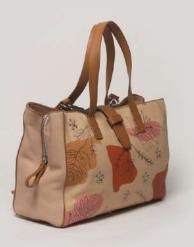

Fauna derives from the name of a Roman goddess, but the handiest way to remember the difference between flora and fauna is that flora sounds like flowers, which are part of the plant world; fauna, however, sounds like "fawn," and fawns are part of the animal kingdom. Changing attitude to ageing into various form, understanding the segmentation.

The range has pastel colors, muted floral print accentuated with marble rivets which gives it soft, flowery and subtle look.

Ankita Dasgupta, Merchandiser

Product: Shoulder bag Style No.: 08-11141

Product: Backpack Style No.: 011-0983