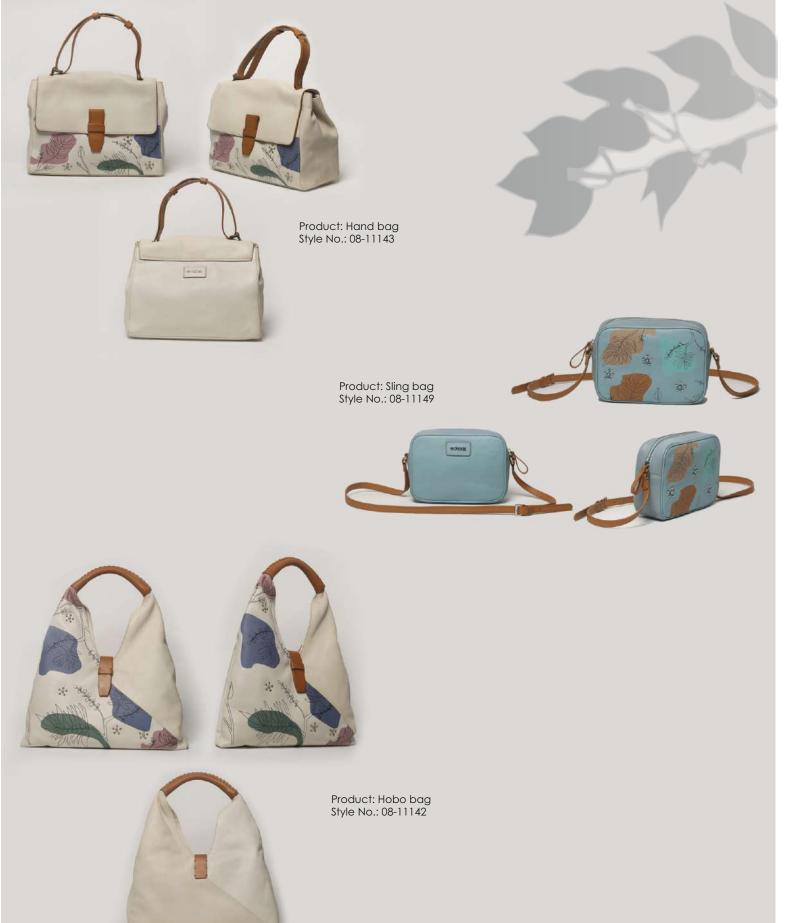

Product: Sling bag Style No.: 08-11126

Product: Shopper bag Style No.: 08-11127

Product: Saddle bag Style No.: 08-11133

Product: Shopper bag Style No.: 08-11125

Product: Hobo bag Style No.: 08-11128

Horal Regeneration