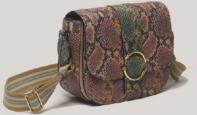

This range is made-up of most luxurious 3D printed python leather which elevates the regalness of the products.

## ge of python

Product: Saddle bag Style No.: 08-11155

Product: Backpack Style No.: J011-0981

Product: Belt pouch Style No.: 012-2794

Product: Bucket bag Style No.: 08-11144

Product: Sling+Belt pouch Style No.: 08-11136