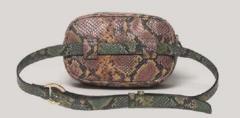

This range is made-up of most luxurious 3D printed python leather which elevates the regalness of the products.

## ge of python

Product: Saddle bag Style No.: 08-11155

Product: Backpack Style No.: J011-0981

Product: Belt pouch Style No.: 012-2794

Product: Bucket bag Style No.: 08-11144

Product: Sling+Belt pouch Style No.: 08-11136