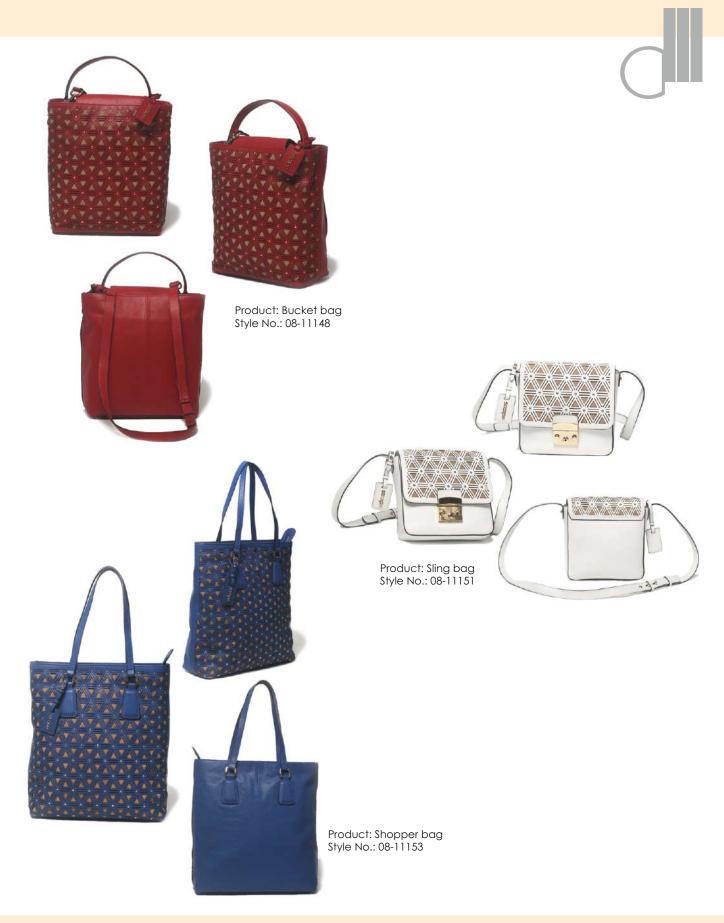

# QUALIA

Geometry has that qualia, more individualistic approach that defines this range. The geometric indicates the central tendency or typical value of a set of numbers by using the product of their values. This specific range has some minute detailed laser work to enhance the look of the products. Overall the bags translate a sensorial experience..

Product: Sling bag Style No.: 08-11126

Product: Shopper bag Style No.: 08-11127

Product: Saddle bag Style No.: 08-11133

Product: Shopper bag Style No.: 08-11125

Product: Hobo bag Style No.: 08-11128

Horal Regeneration