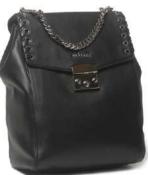

The range has pastel colors, muted floral print accentuated with marble rivets which gives it soft, flowery and subtle look.

Ankita Dasgupta, Merchandiser

Product: Shoulder bag Style No.: 08-11141

Product: Backpack Style No.: 011-0983