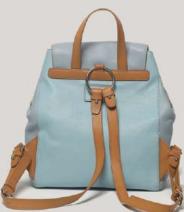

The range has pastel colors, muted floral print accentuated with marble rivets which gives it soft, flowery and subtle look.

Ankita Dasgupta, Merchandiser

Product: Shoulder bag Style No.: 08-11141

Product: Backpack Style No.: 011-0983