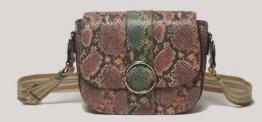

This range is made-up of most luxurious 3D printed python leather which elevates the regalness of the products.

## ge of python

Product: Saddle bag Style No.: 08-11155

Product: Backpack Style No.: J011-0981

Product: Belt pouch Style No.: 012-2794

Product: Bucket bag Style No.: 08-11144

Product: Sling+Belt pouch Style No.: 08-11136