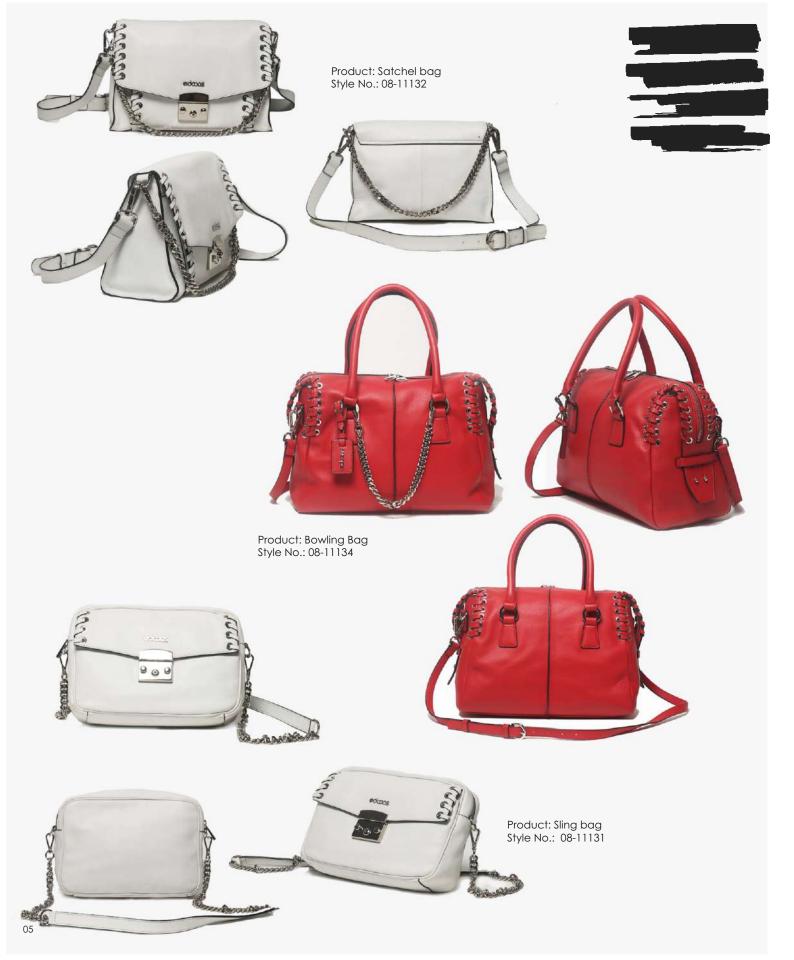

### WOMEN'S BAGS COLLECTION SPRING/SUMMER'20



## 01 Elegantpunk

13 Floral Regeneration

25 The edge of python





07

SoftMilledrange

19

Geometric Qualia

CONT-

A refined quality of gracefulness and good taste". Elegance a quality of neatness and ingenious simplicity in the solution of a problem.

Punk is a loud, fast-moving, and aggressive form of rock music, popular in the late 1970s.

Amid of the continuing political & economic unrest, culture will increasingly be a force for change and radical imagination.

Statement hardware make a return, exaggerate the scale of functional hardware such as eyelet, decorative metal.











Product: Hobo bag Style No.: 08-11129











Product: Backpack Style No.: 08-11130



### SOFTNESS

W e will find fantasy in the norm of everyday and take pleasure in our flaws. Self-acceptance will be dallied-up to selfcelebration. Undermine the resistance for the eventual surrender. Natural material will remain key details with

a combination of iridescent surfaces and natural inclusions resulting in an almost magical look & feel.

## MILLED

They move around with no particular purpose or in no particular direction, reduced to fine particles by grinding.

Subjection in

Nourishment will be the key concept for this range with addition to quality material & sustainable system.











Product: Sling bag Style No.: 08-11126



Product: Shopper bag Style No.: 08-11127







Produ