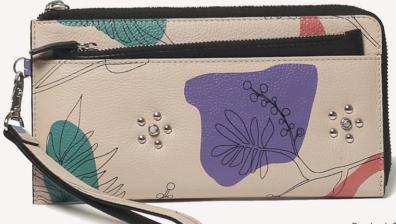

#### FloralRegeneration

Fauna derives from the name of a Roman goddess, but the handiest way to remember the difference between flora and fauna is that flora sounds like flowers, which are part of the plant world; fauna, however, sounds like "fawn," and fawns are part of the animal kingdom.

Changing attitude to ageing into various form, understanding the segmentation.

look.

The range has pastel colors, muted floral print accentuated with marble rivets which gives it soft, flowery and subtle

Product: All-round zipper purse Style No.: J03-12278

Greathe

FloralRegeneration

Product: Semi-round zipper purse Style No.: J012-2814

breathe