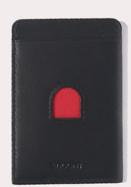

The leather-like PU has given the products more activewear feel. Considerways of repurposing the obvious salvaged feet to the range. The design has brought the street-chic back to the trend-fore.

Product: Toiletry pouch Style No.: J012-2837