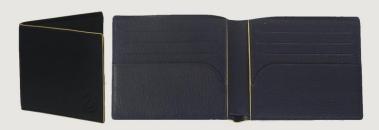

### The

eternity

The tree of life is a symbol of a fresh start on life, positive energy, good health and a bright future. As a symbol of immortality. A tree grows old, yet it bears seeds that contain its very essence and in this way, the tree becomes immortal. As a symbol of growth and strength.

The range has miscellaneous products with detailed work of foil emboss, edge-bidding concept, multi-layered and perforation.

Product: wallet Style No.: J01-8294 Product: wallet Style No.: J01-8292

Product: wallet Style No.: J01-8050