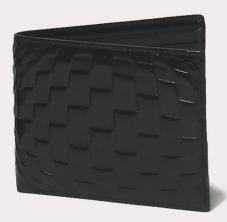

### Checkmate

Traditional checks are refreshed with a touch of 3D embossed feel to the rugged leather, while give experimenting with the mismatched patterns.

Product: Pouch Style No.: J012-2810

Product: wallet Style No.: J01-8347