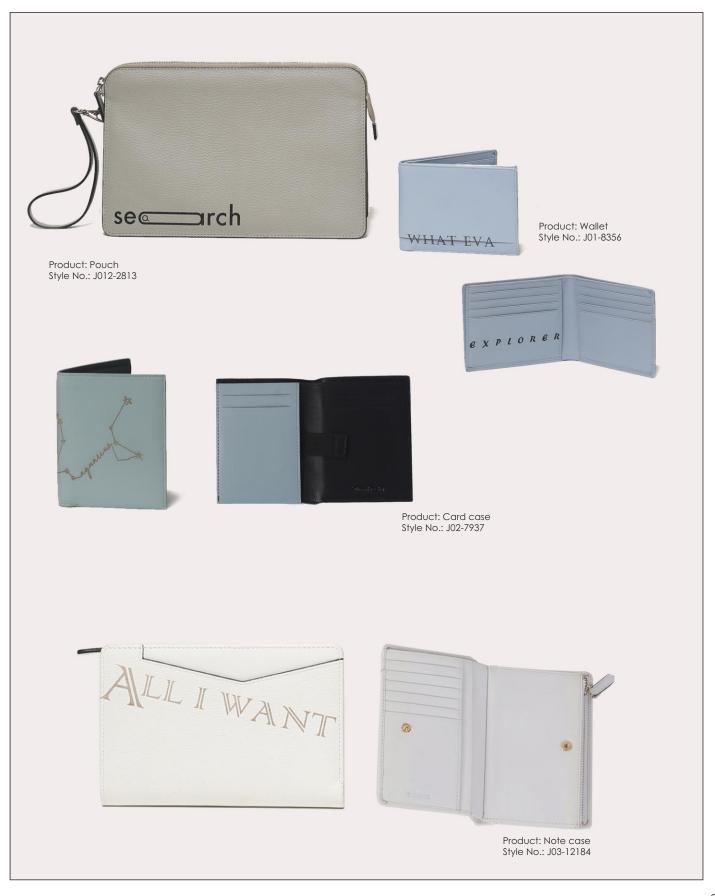

### Doodle

Doodles are simple drawings that can have concrete representational meaning or may just be composed of random and abstract lines. Here in this range we have used small quirky words to describe the every day fashion digitally printed overlapping the zippers. The hues of powder blue and macaroon cream makes the range fluffier and sporty.

Product: wallet Style No.: J03-12274

Product: wallet Style No.: J02-7922

Product: Note case Style No.: J03-12187

THE LITTLE

0

00006