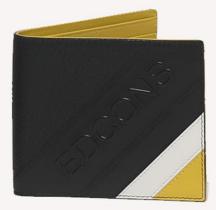

### PLATO

This collection is a solid, structured range of products consists of Nappa,Mercury leathers and geometric patterned fabrics which is inspired by Platonic solids. The collection consists of four wallets, which fit into the category of everyday fashion.

A Platonic solid comes from Maths and is a convex polyhedron that is regular. The structural bottom of the bags add a solid design element as inspired by Plato.

Product: Note Case Style No.: J03-12267

Product: Men's wallet Style No.: J01-8363

Product: Card Holder Style No.: J02-7935

Product: Two-fold wallet Style No.: J012-2809