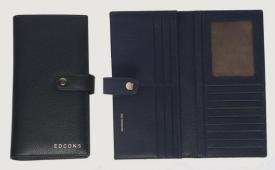

# ILLUSION

Illusion is a deceptive appearance or impression. The psychological concept of illusion is defined as a process involving an interaction of logical and empirical considerations.

The range depicts a color tone from monochrome to pop strips and to give it an edge the printing has been done on the back side of the leather parts as well.

Product: Men's wallet Style No.: J01-8359

Product: Note Case Style No.: J02-7936