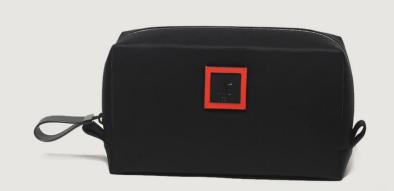

The leather-like PU has given the products more activewear feel. Considerways of repurposing the obvious salvaged feet to the range. The design has brought the street-chic back to the trend-fore.

Product: Toiletry pouch Style No.: J012-2837