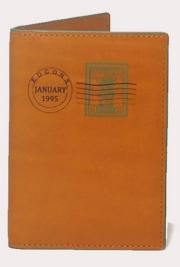

#### Emblem

Although brights prevail as the most important message of the season, bold accents are underpinned by nuanced neutrals such as plaster. They have slightly nod to retro influencers, but these tone take on a more contemporary and urban feel. Stamp motif depicts the individuality of the products with a subtle touch of the V. Tleather.

Product: All-round purse Style No.: J012-2730

Product: Card case Style No.: J02-7933

Product: Men's wallet Style No.: J01-8357