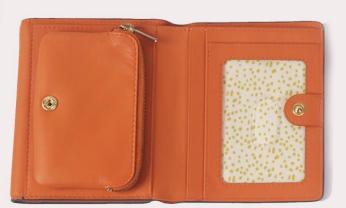

# The **Carnivore**

The motif for this season is geometry revisited with pop colors played the undertone. The color story goes from neutral to bright hues with animal face prints on the leather. Product ranges from all round wallet, flap over purse to key-ring pouch.

Product: Key-ring pouch Style No.: J05-1954