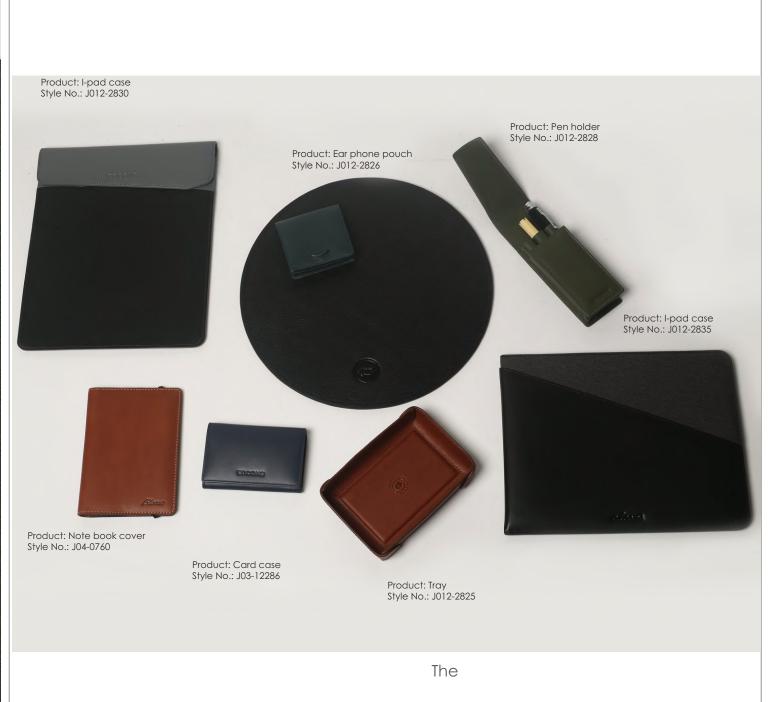

Product: Pencil pouch Style No.: J012-2829

Product: Card+Key ring holder Style No.: J05-1956

Product: Key-ring pouch Style No.: J05-1958

Nile

Depicting the people embark on small boats, and one rows while the other bails out water. Then they are violently tossed about in the raging rapids. At length they reach the narrower channels and, swept along by the whole force of the river, they control the rushing boat by hand and plunge head downward to the great terror of the onlookers ! This range is inspired by the river Nile with its muted slate and undertone of blue, classic and pristine silhouette with linear etched surface.

Product: I-pad pouch Style No.: J010-3296

Product: Card case Style No.: J02-7929