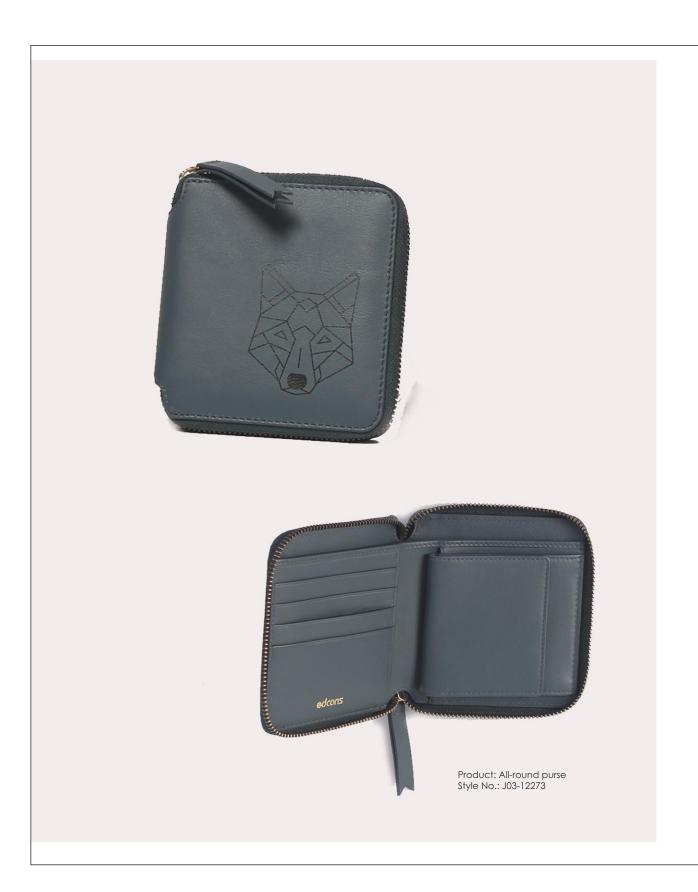

# The **Carnivore**

The motif for this season is geometry revisited with pop colors played the undertone. The color story goes from neutral to bright hues with animal face prints on the leather. Product ranges from all round wallet, flap over purse to key-ring pouch.

Product: Key-ring pouch Style No.: J05-1954