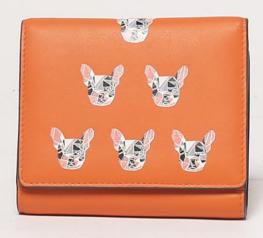

# The **Carnivore**

The motif for this season is geometry revisited with pop colors played the undertone. The color story goes from neutral to bright hues with animal face prints on the leather. Product ranges from all round wallet, flap over purse to key-ring pouch.

Product: Key-ring pouch Style No.: J05-1954