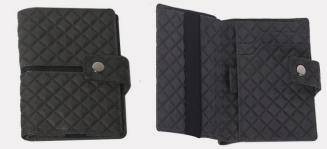

### Checkmate

Traditional checks are refreshed with a touch of 3D embossed feel to the rugged leather, while give experimenting with the mismatched patterns.

Product: Pouch Style No.: J012-2810

Product: wallet Style No.: J01-8347