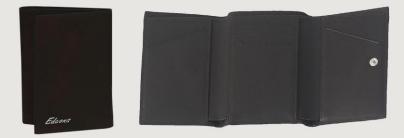

# ILLUSION

Illusion is a deceptive appearance or impression. The psychological concept of illusion is defined as a process involving an interaction of logical and empirical considerations.

The range depicts a color tone from monochrome to pop strips and to give it an edge the printing has been done on the back side of the leather parts as well.

Product: Men's wallet Style No.: J01-8359

Product: Note Case Style No.: J02-7936