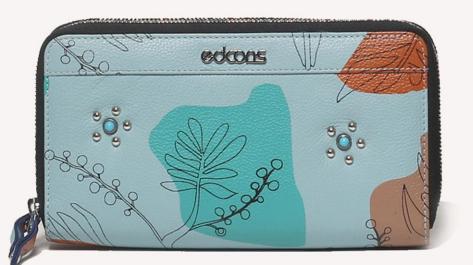

#### FloralRegeneration

Fauna derives from the name of a Roman goddess, but the handiest way to remember the difference between flora and fauna is that flora sounds like flowers, which are part of the plant world; fauna, however, sounds like "fawn," and fawns are part of the animal kingdom.

Changing attitude to ageing into various form, understanding the segmentation.

look.

The range has pastel colors, muted floral print accentuated with marble rivets which gives it soft, flowery and subtle

Product: All-round zipper purse Style No.: J03-12278

Greathe

FloralRegeneration

Product: Semi-round zipper purse Style No.: J012-2814

breathe