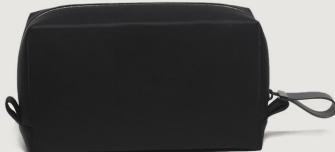

The leather-like PU has given the products more activewear feel. Considerways of repurposing the obvious salvaged feet to the range. The design has brought the street-chic back to the trend-fore.

Product: Toiletry pouch Style No.: J012-2837