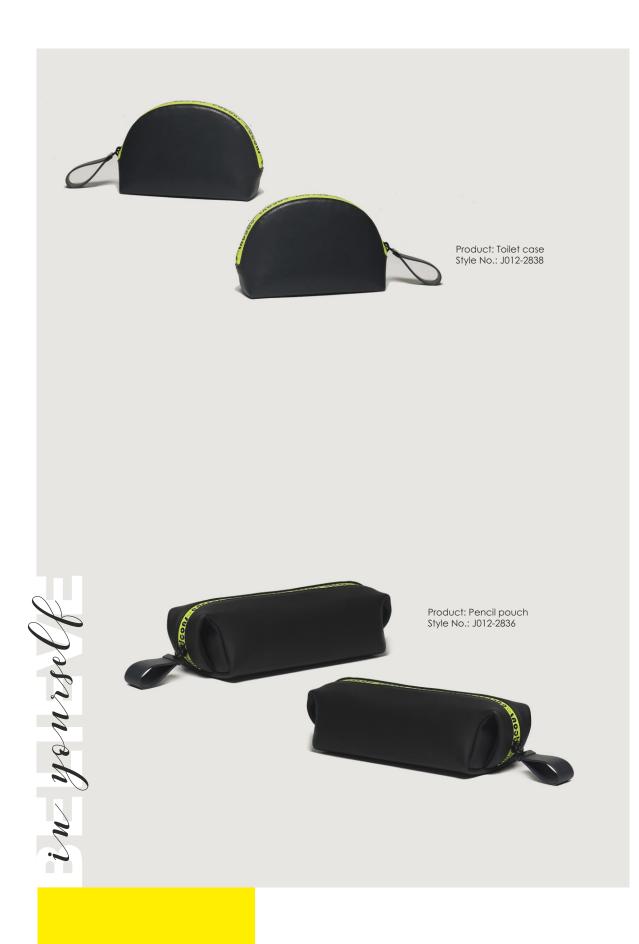

Product: Pencil pouch Style No.: J012-2829

Product: Card+Key ring holder Style No.: J05-1956

Product: Key-ring pouch Style No.: J05-1958

Nile

Depicting the people embark on small boats, and one rows while the other bails out water. Then they are violently tossed about in the raging rapids. At length they reach the narrower channels and, swept along by the whole force of the river, they control the rushing boat by hand and plunge head downward to the great terror of the onlookers ! This range is inspired by the river Nile with its muted slate and undertone of blue, classic and pristine silhouette with linear etched surface.

The leather-like PU has given the products more activewear feel. Considerways of repurposing the obvious salvaged feet to the range. The design has brought the street-chic back to the trend-fore.

Product: Toiletry pouch Style No.: J012-2837