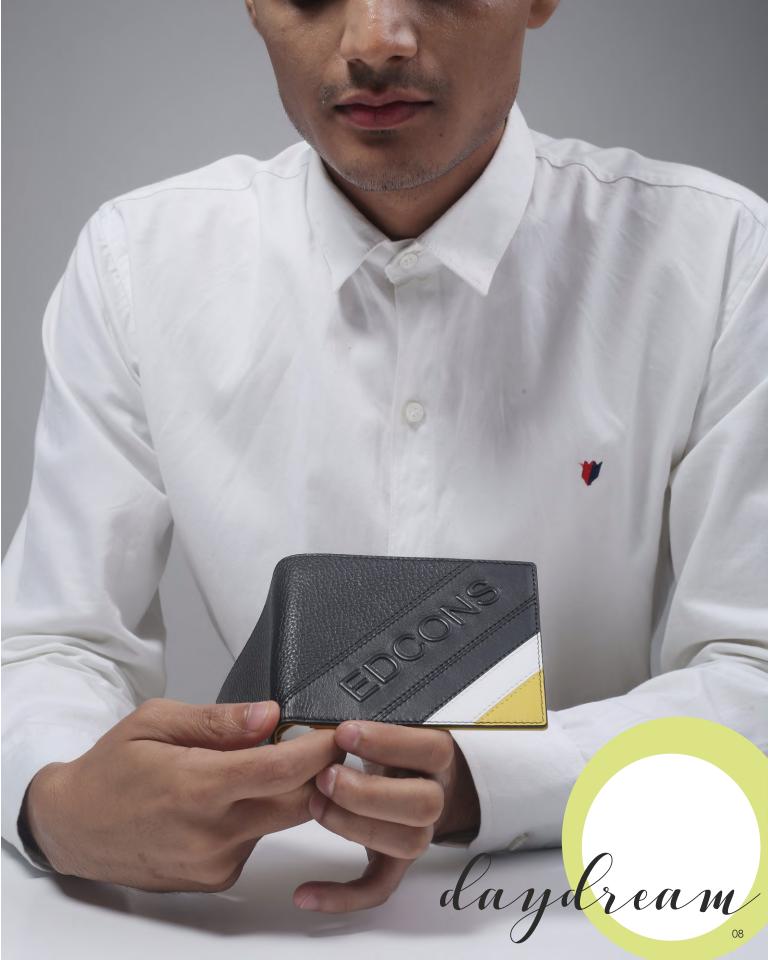

# ILLUSION

Illusion is a deceptive appearance or impression. The psychological concept of illusion is defined as a process involving an interaction of logical and empirical considerations.

The range depicts a color tone from monochrome to pop strips and to give it an edge the printing has been done on the back side of the leather parts as well.

Product: Men's wallet Style No.: J01-8359

Product: Note Case Style No.: J02-7936