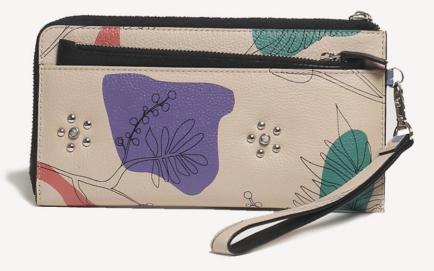

#### FloralRegeneration

Fauna derives from the name of a Roman goddess, but the handiest way to remember the difference between flora and fauna is that flora sounds like flowers, which are part of the plant world; fauna, however, sounds like "fawn," and fawns are part of the animal kingdom.

Changing attitude to ageing into various form, understanding the segmentation.

look.

The range has pastel colors, muted floral print accentuated with marble rivets which gives it soft, flowery and subtle

Product: All-round zipper purse Style No.: J03-12278

Greathe

FloralRegeneration

Product: Semi-round zipper purse Style No.: J012-2814

breathe