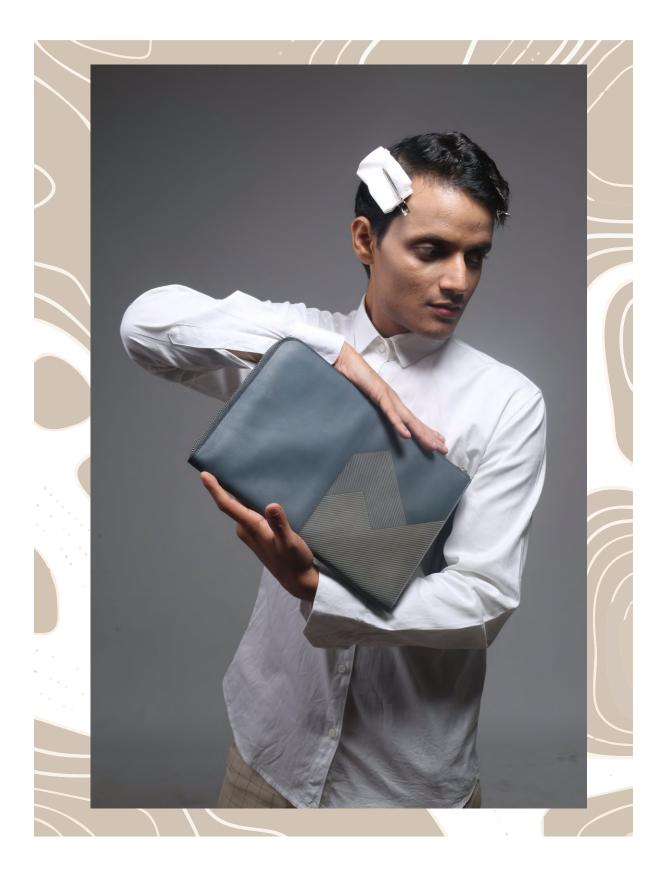

Product: Pencil pouch Style No.: J012-2829

Product: Card+Key ring holder Style No.: J05-1956

Product: Key-ring pouch Style No.: J05-1958

Nile

Depicting the people embark on small boats, and one rows while the other bails out water. Then they are violently tossed about in the raging rapids. At length they reach the narrower channels and, swept along by the whole force of the river, they control the rushing boat by hand and plunge head downward to the great terror of the onlookers ! This range is inspired by the river Nile with its muted slate and undertone of blue, classic and pristine silhouette with linear etched surface.

Product: I-pad pouch Style No.: J010-3296

Product: Card case Style No.: J02-7929