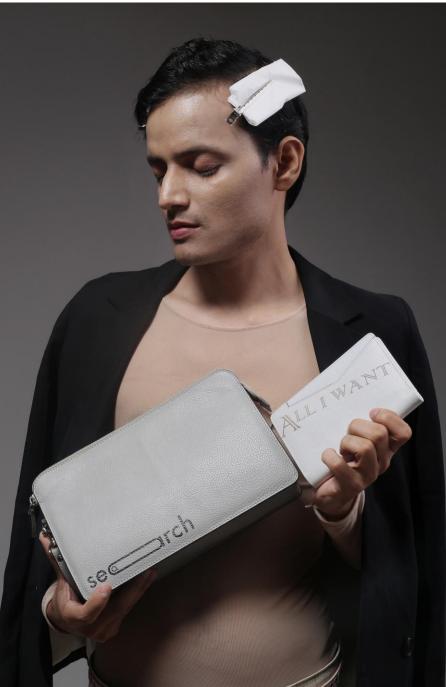

# ILLUSION

Illusion is a deceptive appearance or impression. The psychological concept of illusion is defined as a process involving an interaction of logical and empirical considerations.

The range depicts a color tone from monochrome to pop strips and to give it an edge the printing has been done on the back side of the leather parts as well.

Product: Men's wallet Style No.: J01-8359

Product: Note Case Style No.: J02-7936