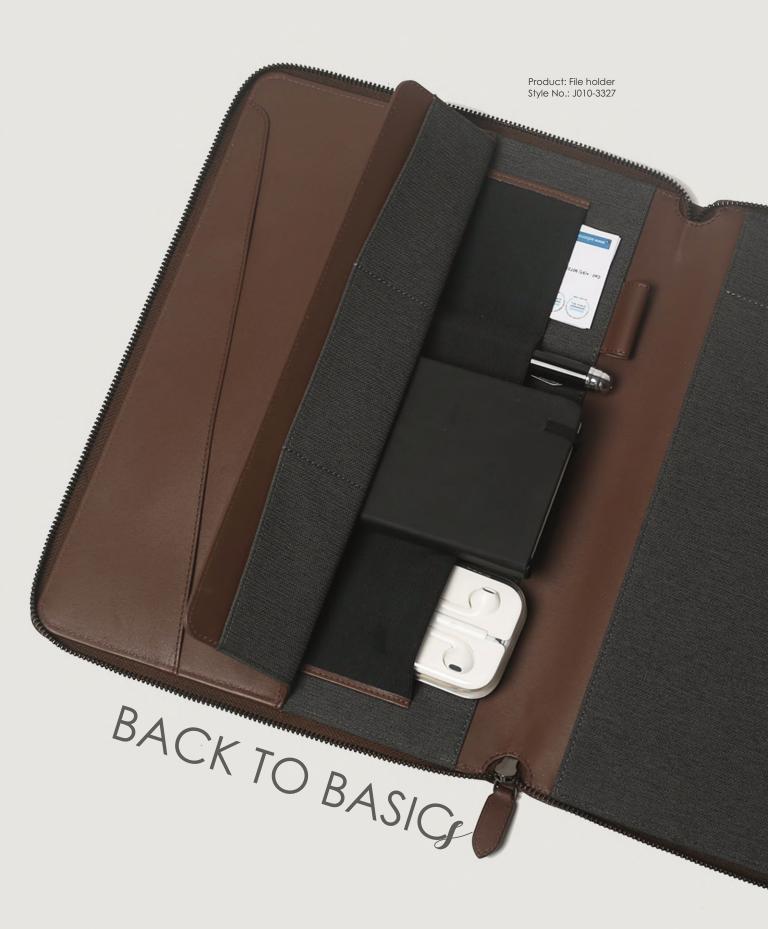

Product: I-pad pouch Style No.: J010-3296

Product: Card case Style No.: J02-7929