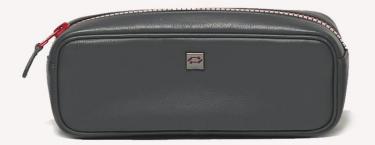

Product: Pencil pouch Style No.: J012-2829

Product: Card+Key ring holder Style No.: J05-1956

Product: Key-ring pouch Style No.: J05-1958

Nile

Depicting the people embark on small boats, and one rows while the other bails out water. Then they are violently tossed about in the raging rapids. At length they reach the narrower channels and, swept along by the whole force of the river, they control the rushing boat by hand and plunge head downward to the great terror of the onlookers ! This range is inspired by the river Nile with its muted slate and undertone of blue, classic and pristine silhouette with linear etched surface.

Product: I-pad pouch Style No.: J010-3296

Product: Card case Style No.: J02-7929