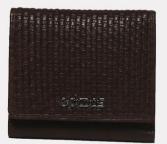

#### Emblem

Although brights prevail as the most important message of the season, bold accents are underpinned by nuanced neutrals such as plaster. They have slightly nod to retro influencers, but these tone take on a more contemporary and urban feel. Stamp motif depicts the individuality of the products with a subtle touch of the V. Tleather.

Product: All-round purse Style No.: J012-2730

Product: Card case Style No.: J02-7933

Product: Men's wallet Style No.: J01-8357