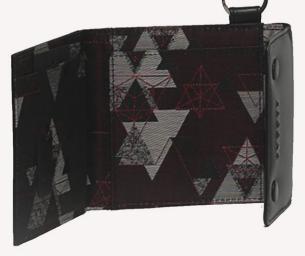

### PLATO

This collection is a solid, structured range of products consists of Nappa,Mercury leathers and geometric patterned fabrics which is inspired by Platonic solids. The collection consists of four wallets, which fit into the category of everyday fashion.

A Platonic solid comes from Maths and is a convex polyhedron that is regular. The structural bottom of the bags add a solid design element as inspired by Plato.

Product: Note Case Style No.: J03-12267

Product: Men's wallet Style No.: J01-8363

Product: Card Holder Style No.: J02-7935

Product: Two-fold wallet Style No.: J012-2809