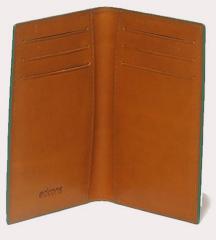

#### Emblem

Although brights prevail as the most important message of the season, bold accents are underpinned by nuanced neutrals such as plaster. They have slightly nod to retro influencers, but these tone take on a more contemporary and urban feel. Stamp motif depicts the individuality of the products with a subtle touch of the V. Tleather.

Product: All-round purse Style No.: J012-2730

Product: Card case Style No.: J02-7933

Product: Men's wallet Style No.: J01-8357