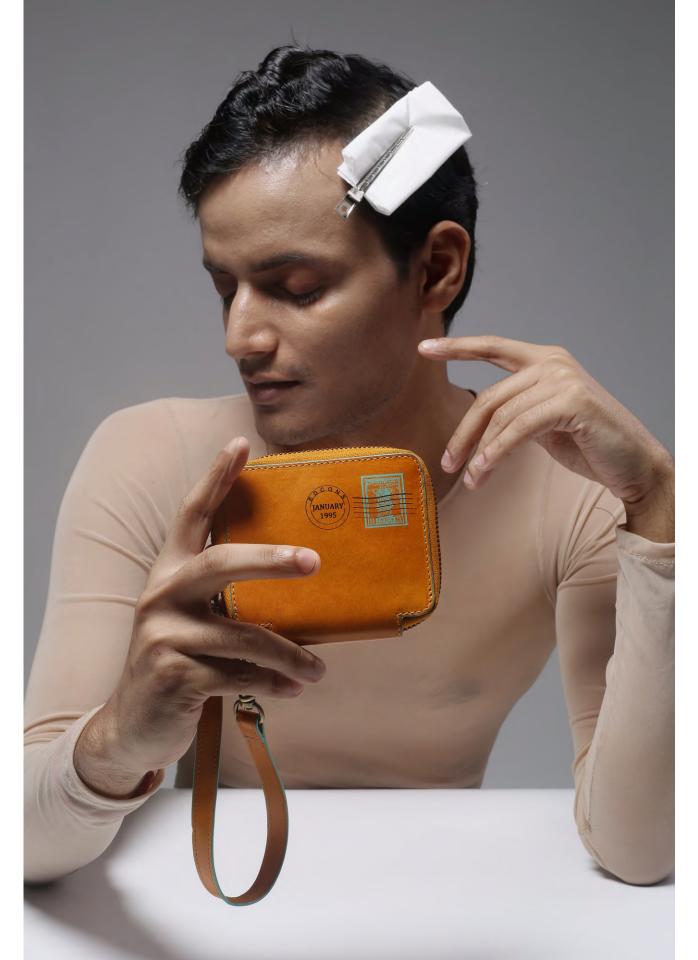

#### Emblem

Although brights prevail as the most important message of the season, bold accents are underpinned by nuanced neutrals such as plaster. They have slightly nod to retro influencers, but these tone take on a more contemporary and urban feel. Stamp motif depicts the individuality of the products with a subtle touch of the V. Tleather.

Product: All-round purse Style No.: J012-2730

Product: Card case Style No.: J02-7933

Product: Men's wallet Style No.: J01-8357