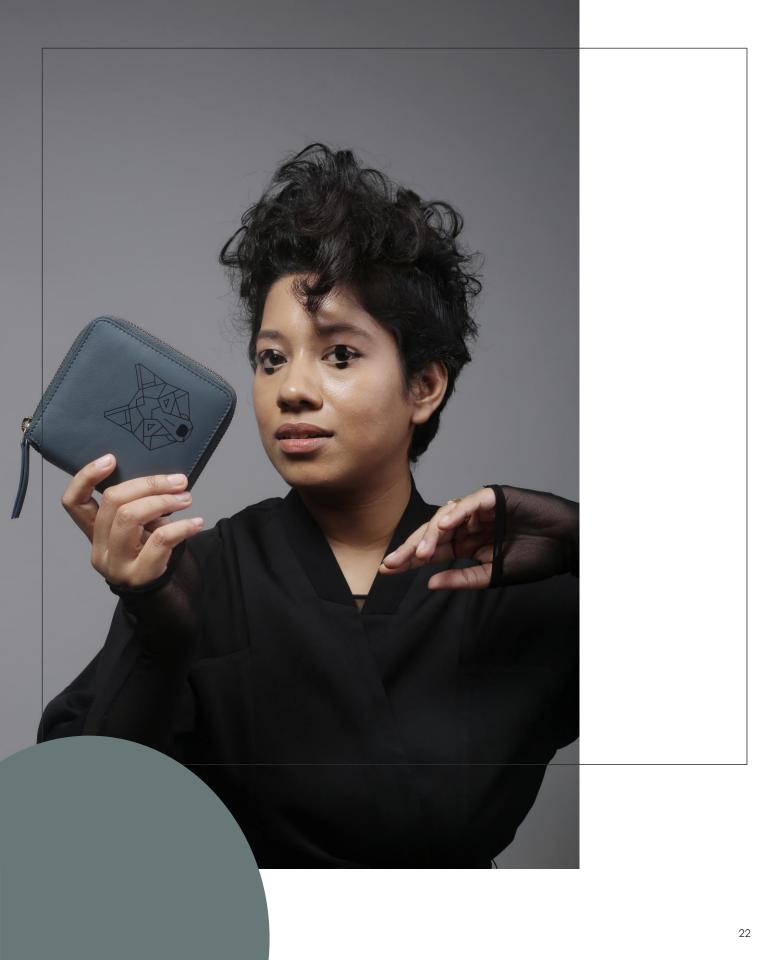

# The **Carnivore**

The motif for this season is geometry revisited with pop colors played the undertone. The color story goes from neutral to bright hues with animal face prints on the leather. Product ranges from all round wallet, flap over purse to key-ring pouch.

Product: Key-ring pouch Style No.: J05-1954