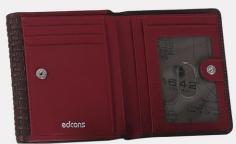

#### Emblem

Although brights prevail as the most important message of the season, bold accents are underpinned by nuanced neutrals such as plaster. They have slightly nod to retro influencers, but these tone take on a more contemporary and urban feel. Stamp motif depicts the individuality of the products with a subtle touch of the V. Tleather.

Product: All-round purse Style No.: J012-2730

Product: Card case Style No.: J02-7933

Product: Men's wallet Style No.: J01-8357