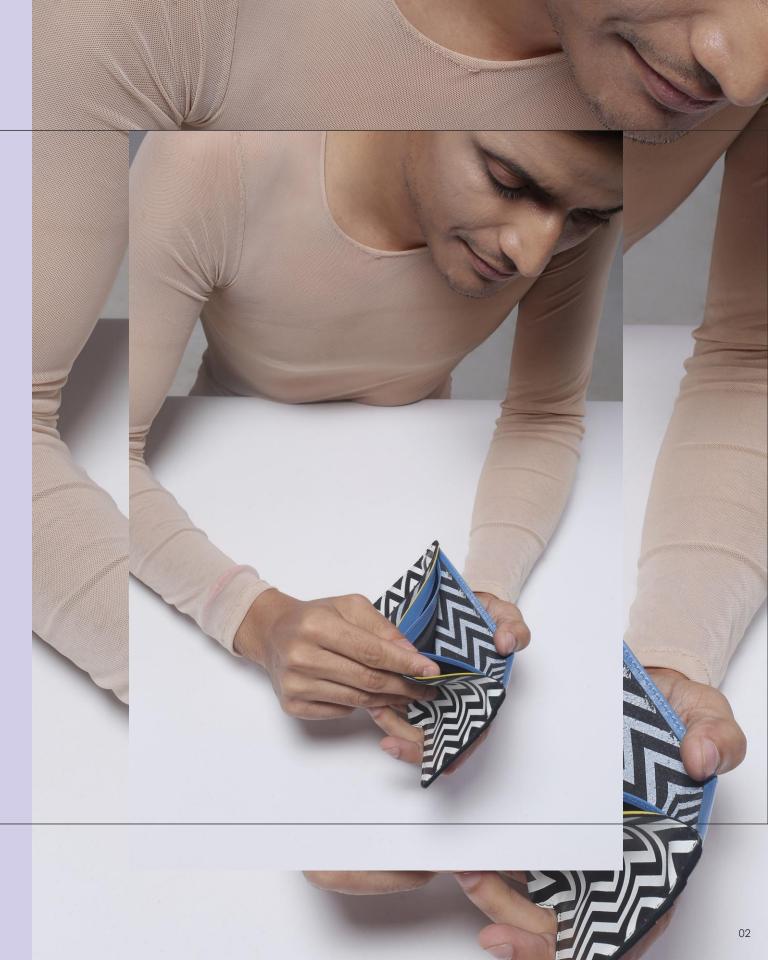

Product: Pencil pouch Style No.: J012-2829

Product: Card+Key ring holder Style No.: J05-1956

Product: Key-ring pouch Style No.: J05-1958

Nile

Depicting the people embark on small boats, and one rows while the other bails out water. Then they are violently tossed about in the raging rapids. At length they reach the narrower channels and, swept along by the whole force of the river, they control the rushing boat by hand and plunge head downward to the great terror of the onlookers ! This range is inspired by the river Nile with its muted slate and undertone of blue, classic and pristine silhouette with linear etched surface.