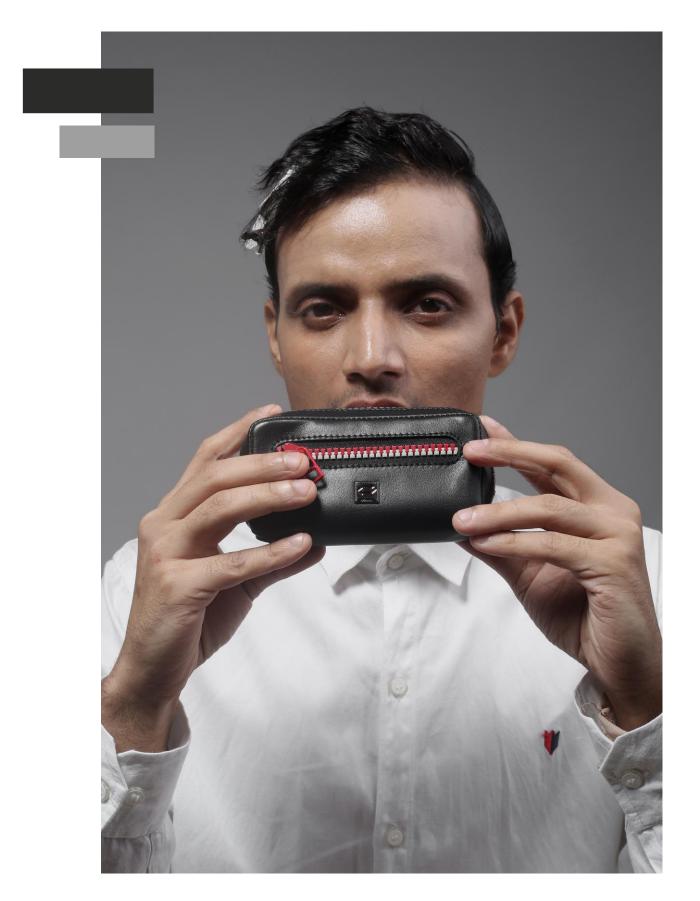

# The **Carnivore**

The motif for this season is geometry revisited with pop colors played the undertone. The color story goes from neutral to bright hues with animal face prints on the leather. Product ranges from all round wallet, flap over purse to key-ring pouch.

Product: Key-ring pouch Style No.: J05-1954