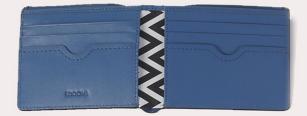

Product: Pencil pouch Style No.: J012-2829

Product: Card+Key ring holder Style No.: J05-1956

Product: Key-ring pouch Style No.: J05-1958

Nile

Depicting the people embark on small boats, and one rows while the other bails out water. Then they are violently tossed about in the raging rapids. At length they reach the narrower channels and, swept along by the whole force of the river, they control the rushing boat by hand and plunge head downward to the great terror of the onlookers ! This range is inspired by the river Nile with its muted slate and undertone of blue, classic and pristine silhouette with linear etched surface.

Product: I-pad pouch Style No.: J010-3296

Product: Card case Style No.: J02-7929