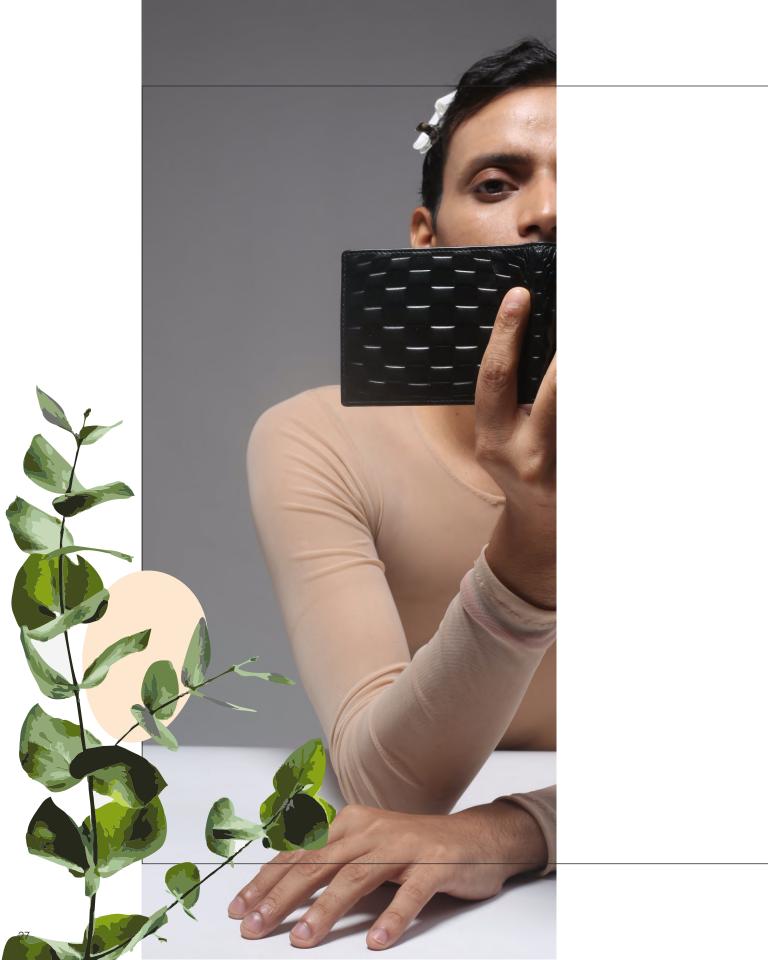

### Checkmate

Traditional checks are refreshed with a touch of 3D embossed feel to the rugged leather, while give experimenting with the mismatched patterns.

Product: Pouch Style No.: J012-2810

Product: wallet Style No.: J01-8347

Inequality

Lack of equality or equivalence between parts or aspects of something; lack of symmetry. The range has various products with earthy toned asymmetric panels conjoined with each other. Besides that the golden hardware gives it a royal touch.