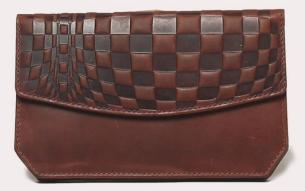

### Checkmate

Traditional checks are refreshed with a touch of 3D embossed feel to the rugged leather, while give experimenting with the mismatched patterns.

Product: Pouch Style No.: J012-2810

Product: wallet Style No.: J01-8347