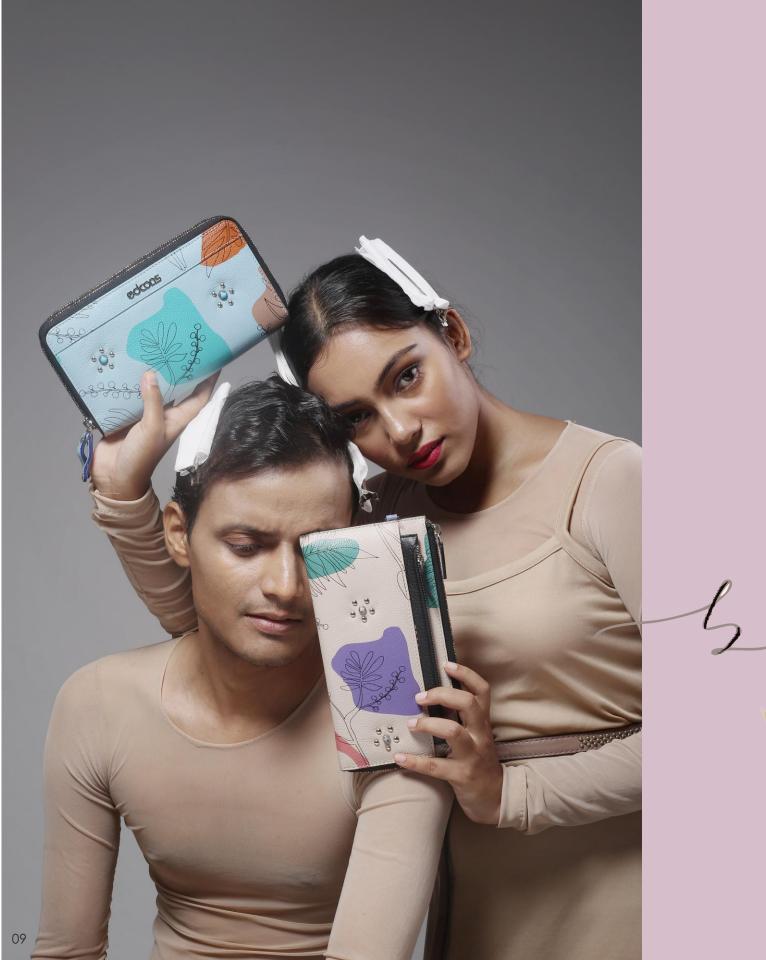

#### FloralRegeneration

Fauna derives from the name of a Roman goddess, but the handiest way to remember the difference between flora and fauna is that flora sounds like flowers, which are part of the plant world; fauna, however, sounds like "fawn," and fawns are part of the animal kingdom.

Changing attitude to ageing into various form, understanding the segmentation.

look.

The range has pastel colors, muted floral print accentuated with marble rivets which gives it soft, flowery and subtle

Product: All-round zipper purse Style No.: J03-12278

Greathe

FloralRegeneration

Product: Semi-round zipper purse Style No.: J012-2814

breathe