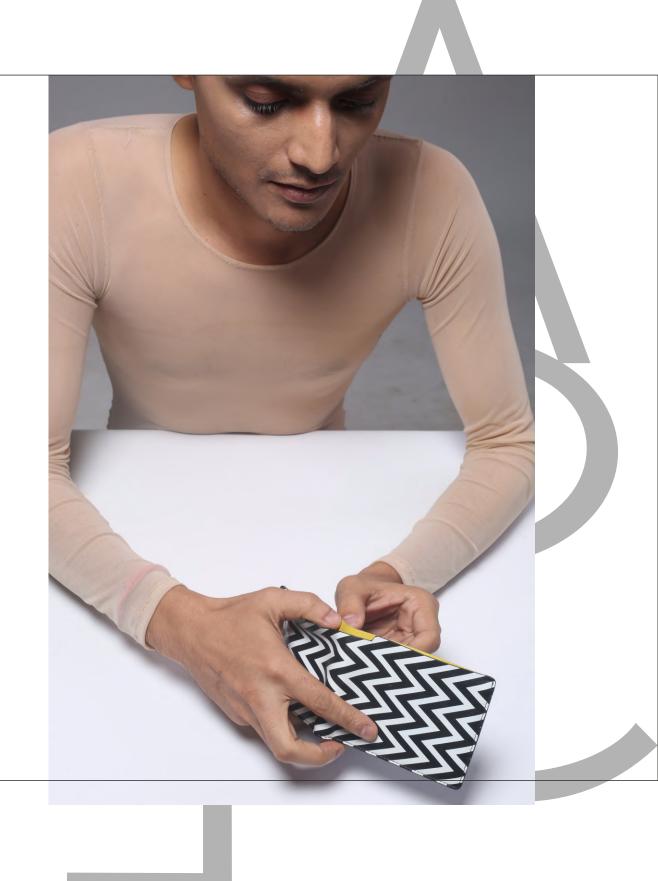

# ILLUSION

Illusion is a deceptive appearance or impression. The psychological concept of illusion is defined as a process involving an interaction of logical and empirical considerations.

The range depicts a color tone from monochrome to pop strips and to give it an edge the printing has been done on the back side of the leather parts as well.