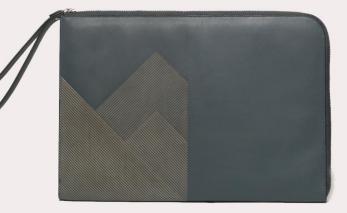

Product: Pencil pouch Style No.: J012-2829

Product: Card+Key ring holder Style No.: J05-1956

Product: Key-ring pouch Style No.: J05-1958

Nile

Depicting the people embark on small boats, and one rows while the other bails out water. Then they are violently tossed about in the raging rapids. At length they reach the narrower channels and, swept along by the whole force of the river, they control the rushing boat by hand and plunge head downward to the great terror of the onlookers ! This range is inspired by the river Nile with its muted slate and undertone of blue, classic and pristine silhouette with linear etched surface.

Product: I-pad pouch Style No.: J010-3296

Product: Card case Style No.: J02-7929