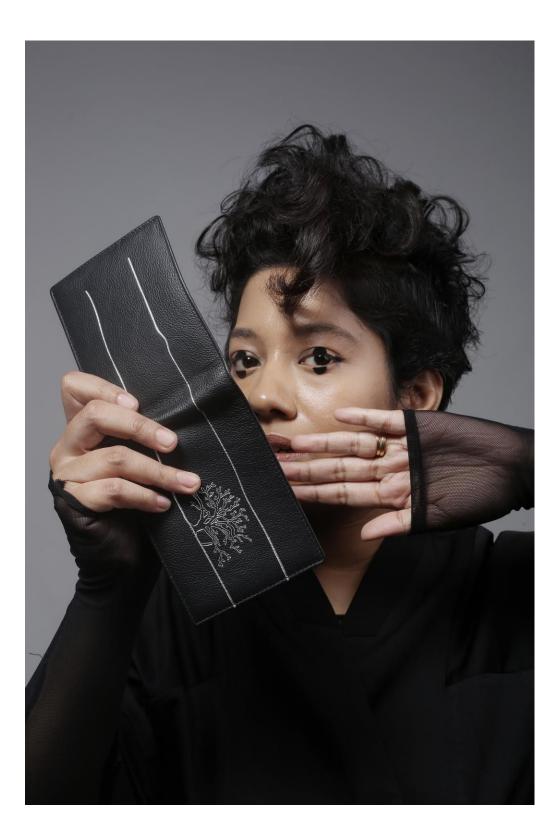

### The

eternity

The tree of life is a symbol of a fresh start on life, positive energy, good health and a bright future. As a symbol of immortality. A tree grows old, yet it bears seeds that contain its very essence and in this way, the tree becomes immortal. As a symbol of growth and strength.

The range has miscellaneous products with detailed work of foil emboss, edge-bidding concept, multi-layered and perforation.

Product: wallet Style No.: J01-8294 Product: wallet Style No.: J01-8292

Product: wallet Style No.: J01-8050