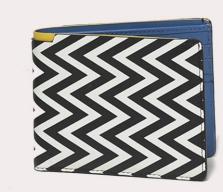

Product: Pencil pouch Style No.: J012-2829

Product: Card+Key ring holder Style No.: J05-1956

Product: Key-ring pouch Style No.: J05-1958

Nile

Depicting the people embark on small boats, and one rows while the other bails out water. Then they are violently tossed about in the raging rapids. At length they reach the narrower channels and, swept along by the whole force of the river, they control the rushing boat by hand and plunge head downward to the great terror of the onlookers ! This range is inspired by the river Nile with its muted slate and undertone of blue, classic and pristine silhouette with linear etched surface.

Product: I-pad pouch Style No.: J010-3296

Product: Card case Style No.: J02-7929