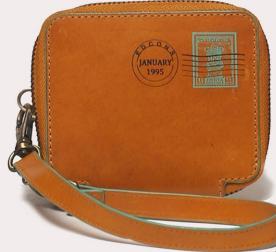

#### Emblem

Although brights prevail as the most important message of the season, bold accents are underpinned by nuanced neutrals such as plaster. They have slightly nod to retro influencers, but these tone take on a more contemporary and urban feel. Stamp motif depicts the individuality of the products with a subtle touch of the V. Tleather.

Product: All-round purse Style No.: J012-2730

Product: Card case Style No.: J02-7933

Product: Men's wallet Style No.: J01-8357