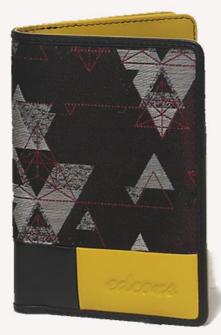

### PLATO

This collection is a solid, structured range of products consists of Nappa,Mercury leathers and geometric patterned fabrics which is inspired by Platonic solids. The collection consists of four wallets, which fit into the category of everyday fashion.

A Platonic solid comes from Maths and is a convex polyhedron that is regular. The structural bottom of the bags add a solid design element as inspired by Plato.

Product: Note Case Style No.: J03-12267

Product: Men's wallet Style No.: J01-8363

Product: Card Holder Style No.: J02-7935

Product: Two-fold wallet Style No.: J012-2809