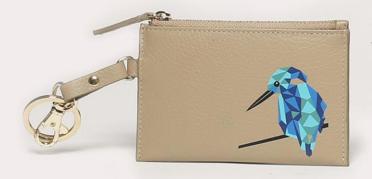

# The **Carnivore**

The motif for this season is geometry revisited with pop colors played the undertone. The color story goes from neutral to bright hues with animal face prints on the leather. Product ranges from all round wallet, flap over purse to key-ring pouch.

Product: Key-ring pouch Style No.: J05-1954