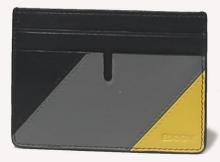

### PLATO

This collection is a solid, structured range of products consists of Nappa,Mercury leathers and geometric patterned fabrics which is inspired by Platonic solids. The collection consists of four wallets, which fit into the category of everyday fashion.

A Platonic solid comes from Maths and is a convex polyhedron that is regular. The structural bottom of the bags add a solid design element as inspired by Plato.

Product: Note Case Style No.: J03-12267

Product: Men's wallet Style No.: J01-8363

Product: Card Holder Style No.: J02-7935

Product: Two-fold wallet Style No.: J012-2809