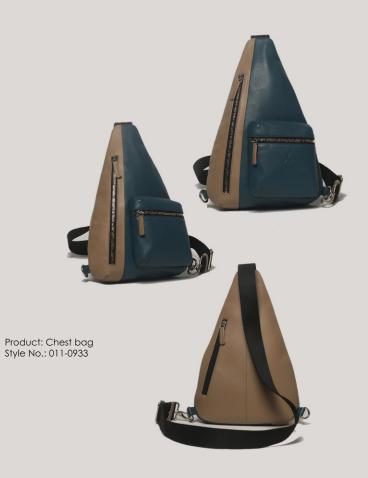

The leather-like PU has given the products more activewear feel. Considerways of repurposing the obvious salvaged feet to the range. The design has brought the street-chic back to the trend-fore.

Product: Backpack Style No.: 011-0932