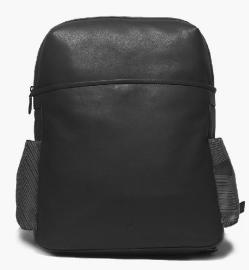

The leather-like PU has given the products more activewear feel. Considerways of repurposing the obvious salvaged feet to the range. The design has brought the street-chic back to the trend-fore.

Product: Backpack Style No.: 011-0932