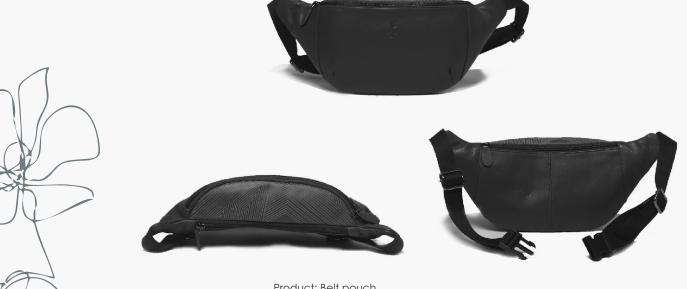

Product: Belt pouch Style No.: 012-2733

Product: Crossbody Style No.: 010-3205

Product: Briefcase Style No.: 010-3198

www.edconsexports.com