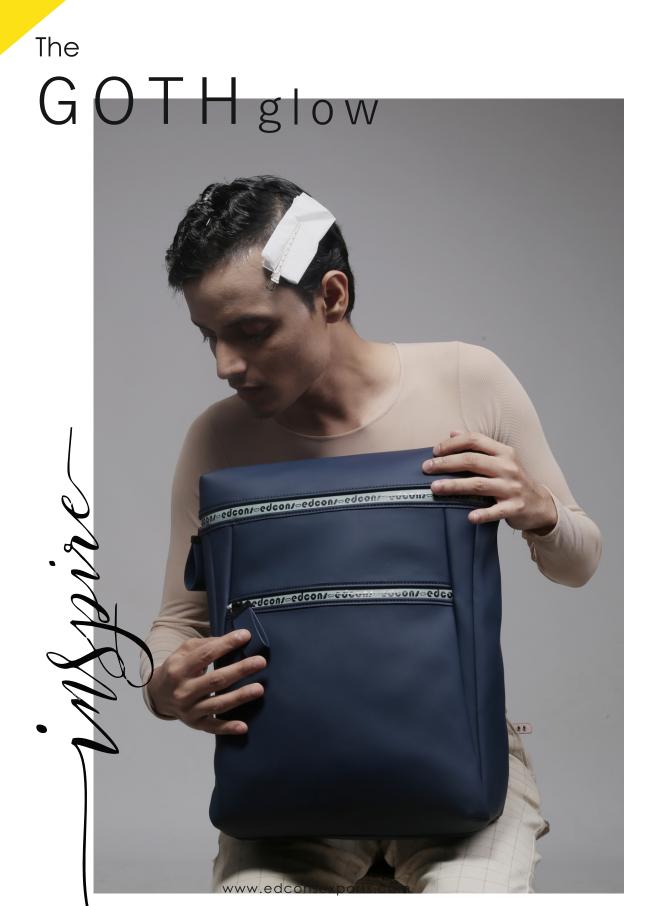

The leather-like PU has given the products more activewear feel. Considerways of repurposing the obvious salvaged feet to the range. The design has brought the street-chic back to the trend-fore.

Product: Backpack Style No.: 011-0932

Product: Belt pouch Style No.: 012-2733

Product: Crossbody Style No.: 010-3205

Product: Briefcase Style No.: 010-3198

www.edconsexports.com