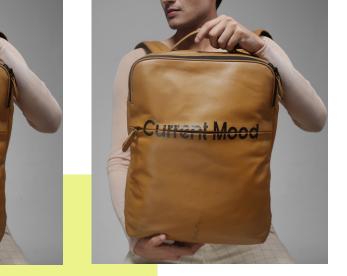

The leather-like PU has given the products more activewear feel. Considerways of repurposing the obvious salvaged feet to the range. The design has brought the street-chic back to the trend-fore.

Product: Backpack Style No.: 011-0932