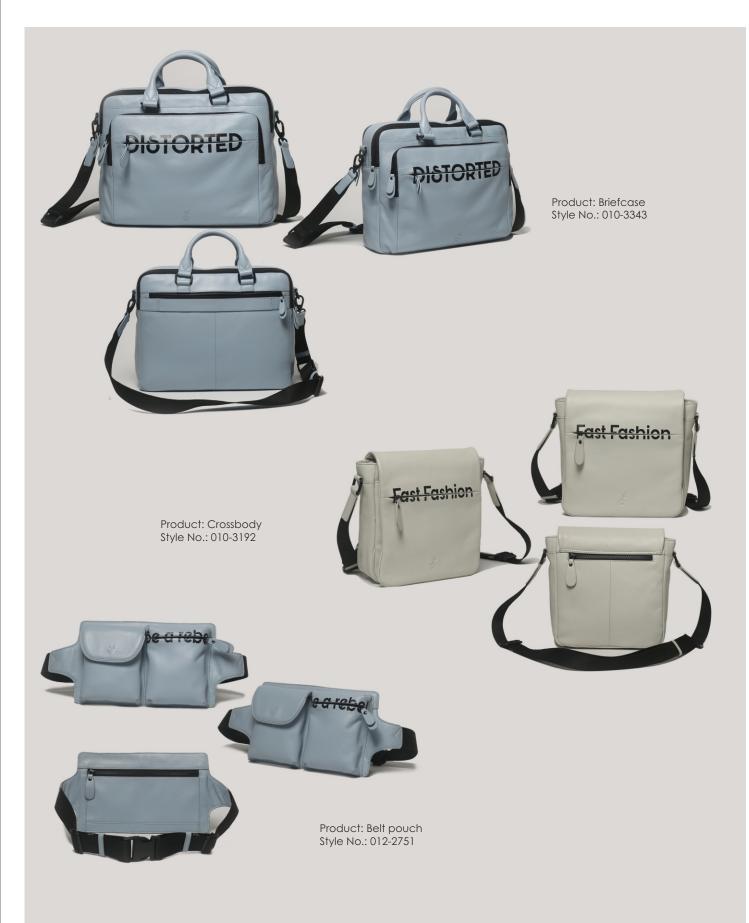

Product: Belt pouch Style No.: 012-2733

Product: Crossbody Style No.: 010-3205

Product: Briefcase Style No.: 010-3198

www.edconsexports.com

Product: Briefcase Style No.: 010-3195