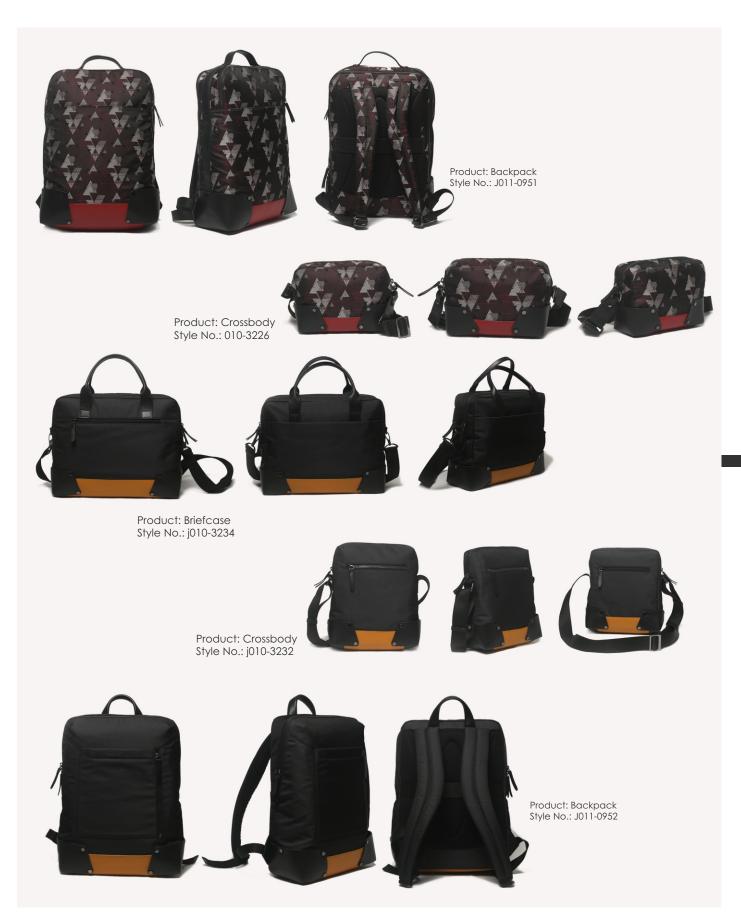

### PLATO

This collection is a solid, structured range of products consists of Nappaleathers and geometric patterned fabrics which is inspired by Platonic solids. The collection consists of eight bags, which fit into the category of everyday fashion. A Platonic solid comes from Maths and is a convex polyhedron that is regular. The structural bottom of the bags add a solid design element as inspired by Plato.