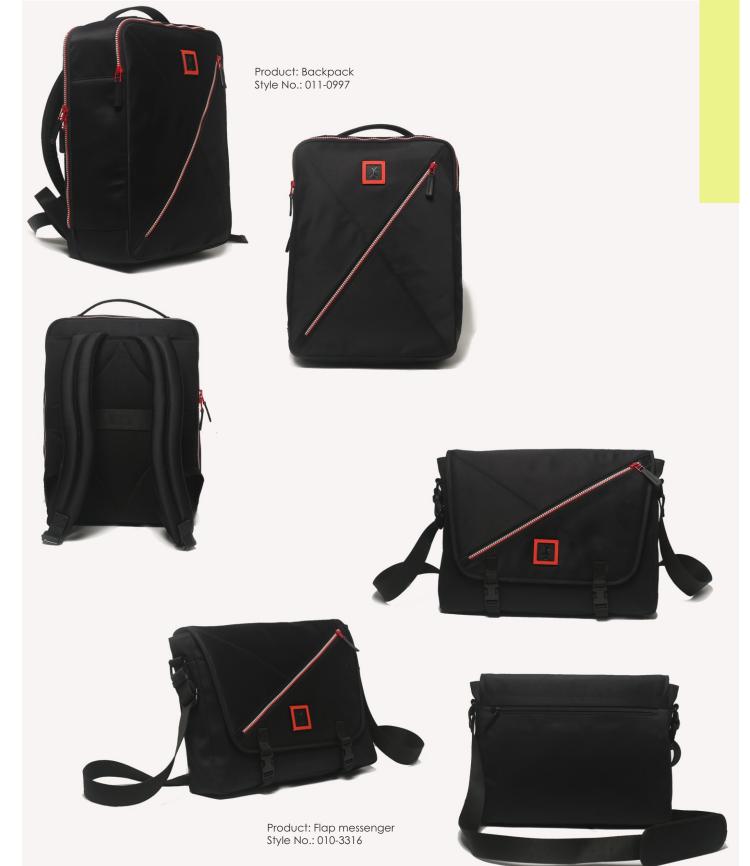

### PLATO

This collection is a solid, structured range of products consists of Nappaleathers and geometric patterned fabrics which is inspired by Platonic solids. The collection consists of eight bags, which fit into the category of everyday fashion. A Platonic solid comes from Maths and is a convex polyhedron that is regular. The structural bottom of the bags add a solid design element as inspired by Plato.