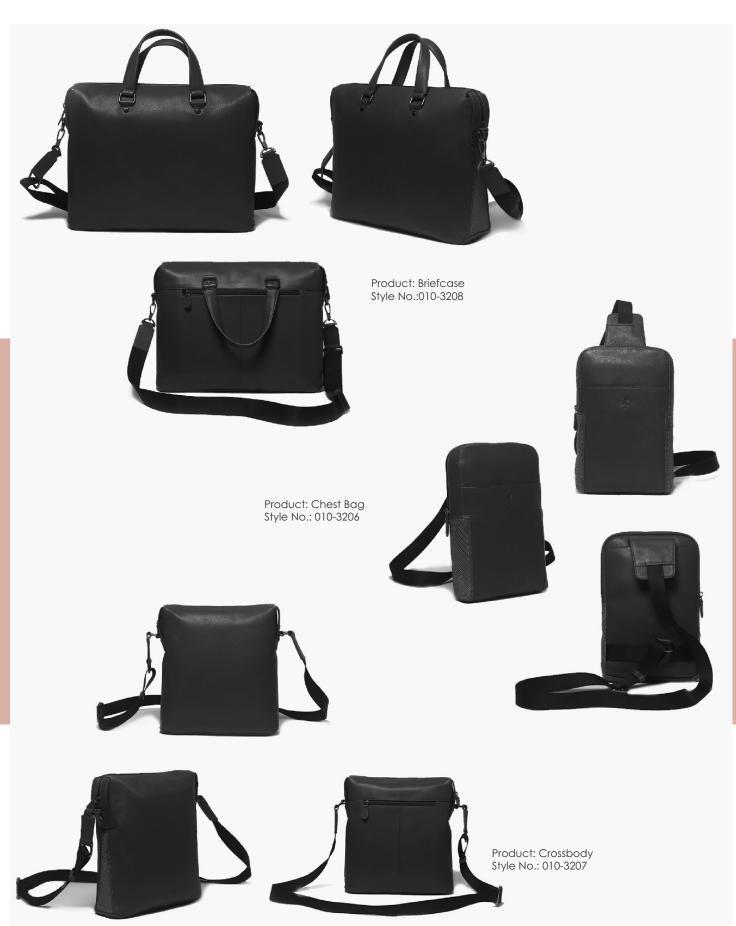

Product: Belt pouch Style No.: 012-2733

Product: Crossbody Style No.: 010-3205

Product: Briefcase Style No.: 010-3198

www.edconsexports.com

Product: Briefcase Style No.: 010-3195