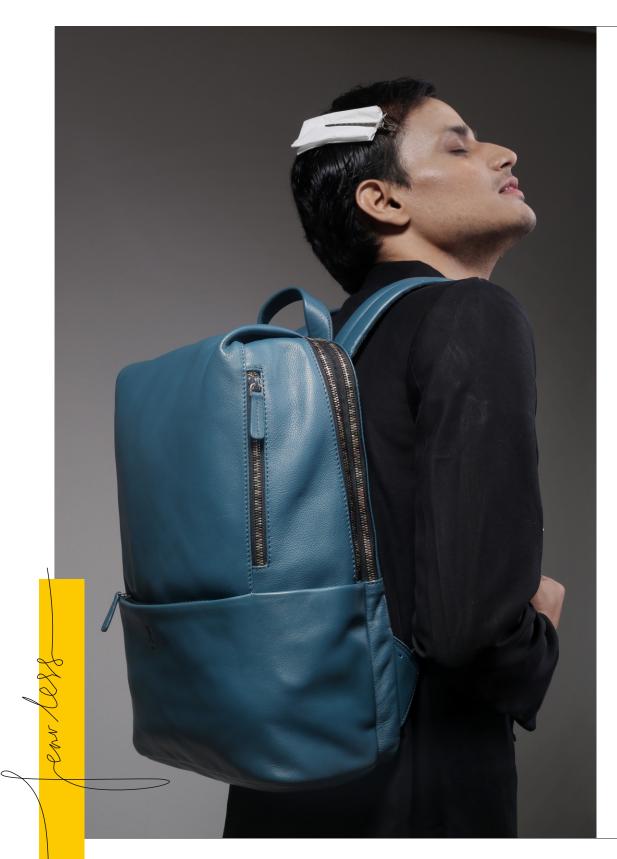

# e n t

Glowing accents will be the keyin 2020, evolving from the trend for high visibility neon-colour that have emerged last season. Use of functional elements like various fastening to give the designs an active-focused feet.

The leather-like PU has given the products more activewear feel. Considerways of repurposing the obvious salvaged feet to the range. The design has brought the street-chic back to the trend-fore.

Product: Backpack Style No.: 011-0932