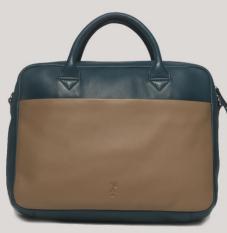

#### Nile

Depicting the people embark on small boats, and one rows while the other bails out water. Then they are violently tossed about in the raging rapids. At length they reach the narrower channels and, swept along by the whole force of the river, they control the rushing boat by hand and plunge head downward to the great terror of the onlookers ! This range is inspired by the river Nile with its muted slate and undertone of blue, classic and pristine silhouette with linear etched surface.

Product: Backpack Style No.: 011-0934

Product: Belt pouch Style No.: 012-2737