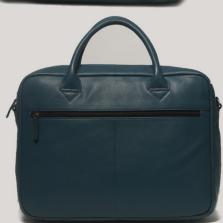

t.

The leather-like PU has given the products more activewear feel. Considerways of repurposing the obvious salvaged feet to the range. The design has brought the street-chic back to the trend-fore.



















Product: Backpack Style No.: 011-0932









Product: Belt pouch Style No.: 012-2733





Product: Crossbody Style No.: 010-3205









Product: Briefcase Style No.: 010-3198



www.edconsexports.com

## COLOR THEORY

The colour theory defines the complementary scheme which is created by combining colors from opposite sides of the color wheel. In their most basic form, this scheme consist of only two colors, but can easily be expanded using tones, tints, and shades. The range as explained has been developed using two exactly opposite colour using psychedelic.













Product: Briefcase Style No.: 010-3195





#### Around-thec<u>loc</u>k

All day All night! The bags revolve around our everyday carry to work or for the leisure trips. One of the most versatile bags consisting of duffels, backpacks and crossbodies - Around The Clock is great for anywhere—work, school, festivals, road trips, golf course or sporting events. The fabric combined with suede keeps contents light and makes clean up easier.









# Urbane

The bags are sophisticated, polished, and refined. Spend enough time in an urban setting—take one of these favourite bags to the concerts and museums, spending time in crowds—and then you'll be urbane too. urbane assumes that everyone sees the city from the roof deck of their penthouse apartment, drinking champagne and exchanging bon mots