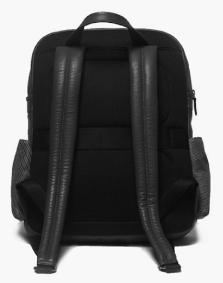

The leather-like PU has given the products more activewear feel. Considerways of repurposing the obvious salvaged feet to the range. The design has brought the street-chic back to the trend-fore.

Product: Backpack Style No.: 011-0932