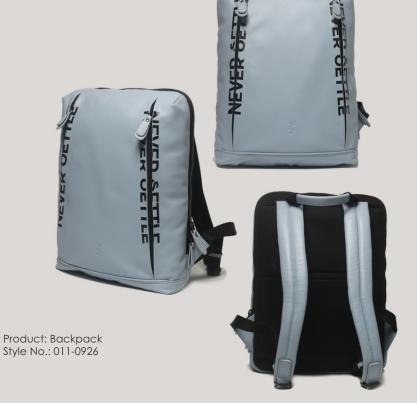

The leather-like PU has given the products more activewear feel. Considerways of repurposing the obvious salvaged feet to the range. The design has brought the street-chic back to the trend-fore.

Product: Backpack Style No.: 011-0932