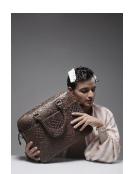

## COLOR THEORY

The colour theory defines the complementary scheme which is created by combining colors from opposite sides of the color wheel. In their most basic form, this scheme consist of only two colors, but can easily be expanded using tones, tints, and shades. The range as explained has been developed using two exactly opposite colour using psychedelic.

Product: Briefcase Style No.: 010-3195