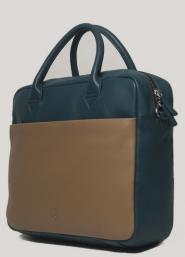

#### Nile

Depicting the people embark on small boats, and one rows while the other bails out water. Then they are violently tossed about in the raging rapids. At length they reach the narrower channels and, swept along by the whole force of the river, they control the rushing boat by hand and plunge head downward to the great terror of the onlookers ! This range is inspired by the river Nile with its muted slate and undertone of blue, classic and pristine silhouette with linear etched surface.

Product: Backpack Style No.: 011-0934

Product: Belt pouch Style No.: 012-2737