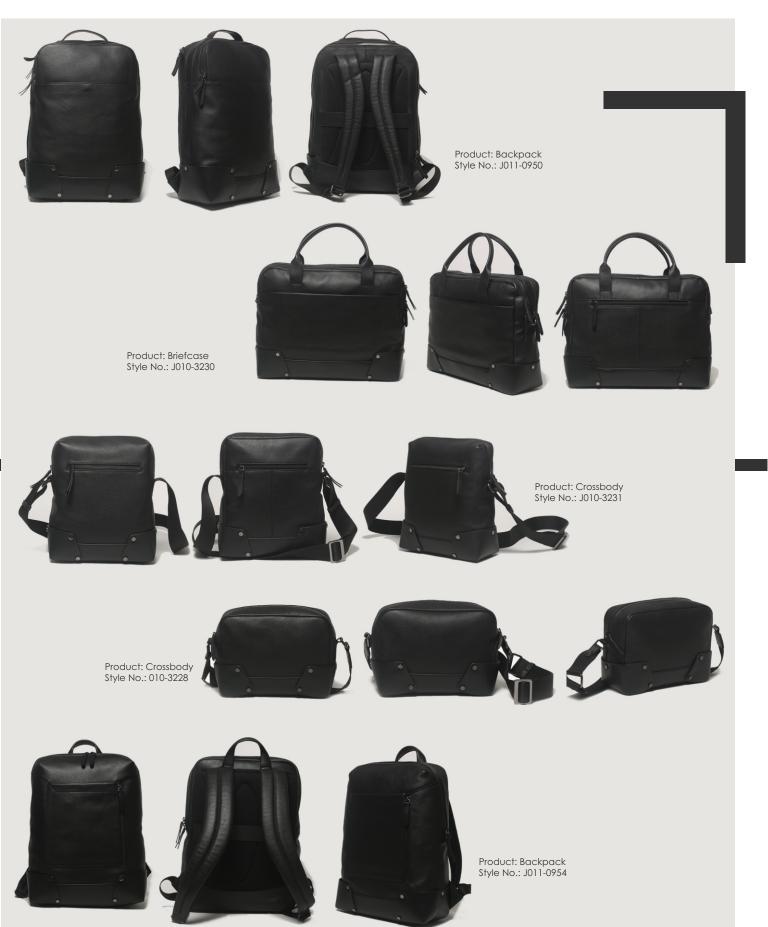

### PLATO

This collection is a solid, structured range of products consists of Nappaleathers and geometric patterned fabrics which is inspired by Platonic solids. The collection consists of eight bags, which fit into the category of everyday fashion. A Platonic solid comes from Maths and is a convex polyhedron that is regular. The structural bottom of the bags add a solid design element as inspired by Plato.