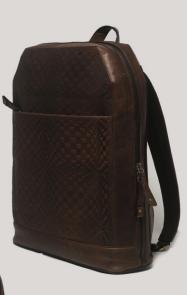

The leather-like PU has given the products more activewear feel. Considerways of repurposing the obvious salvaged feet to the range. The design has brought the street-chic back to the trend-fore.

Product: Backpack Style No.: 011-0932