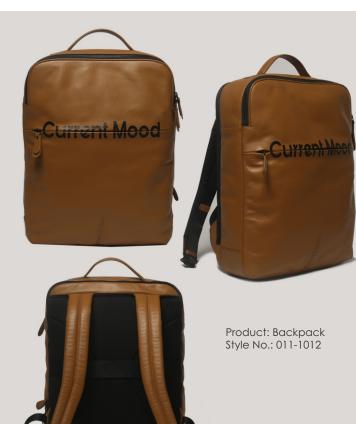

The leather-like PU has given the products more activewear feel. Considerways of repurposing the obvious salvaged feet to the range. The design has brought the street-chic back to the trend-fore.

Product: Backpack Style No.: 011-0932