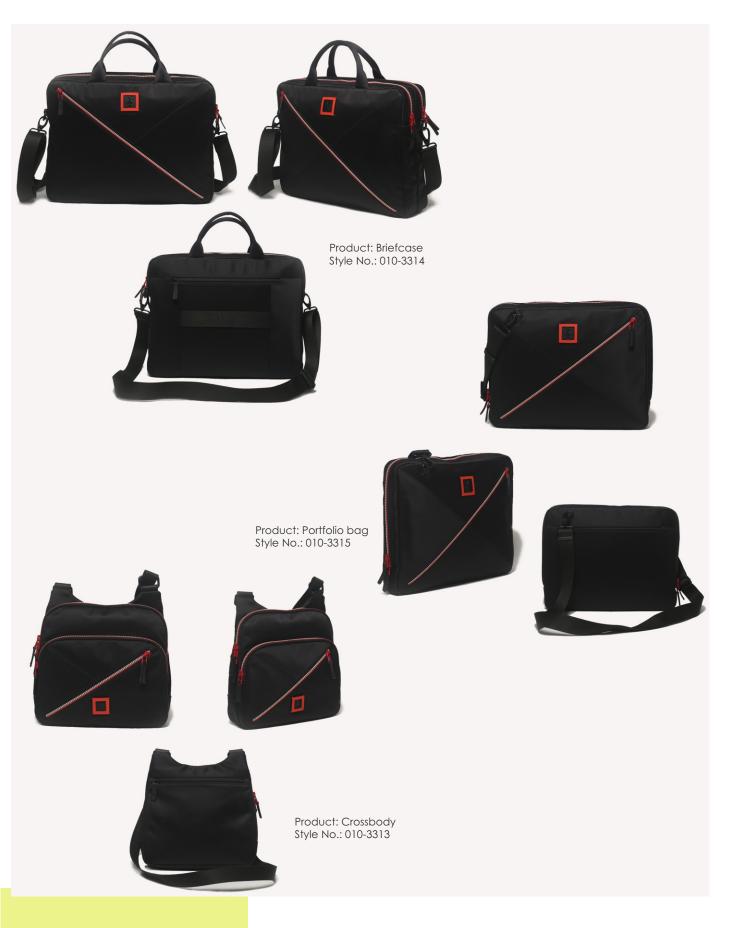

### PLATO

This collection is a solid, structured range of products consists of Nappaleathers and geometric patterned fabrics which is inspired by Platonic solids. The collection consists of eight bags, which fit into the category of everyday fashion. A Platonic solid comes from Maths and is a convex polyhedron that is regular. The structural bottom of the bags add a solid design element as inspired by Plato.