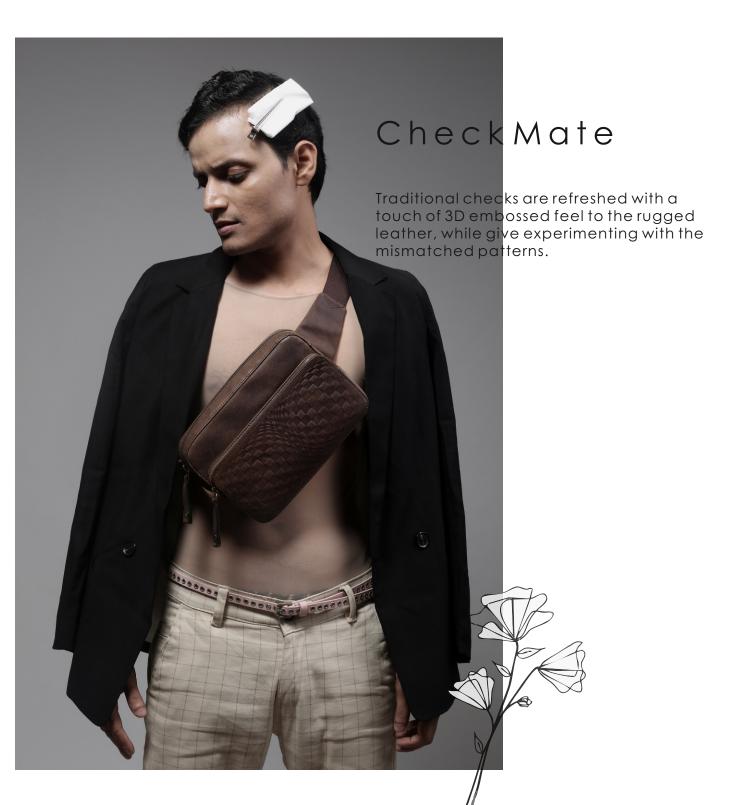

#### MEN'S BAG COLLECTION

SPRING/S<mark>UMMER'20</mark>

01

Goth glow

Color Theory

Nile

05

Check Mate

The leather-like PU has given the products more activewear feel. Considerways of repurposing the obvious salvaged feet to the range. The design has brought the street-chic back to the trend-fore.

Product: Backpack Style No.: 011-0932

Product: Belt pouch Style No.: 012-2733

Product: Crossbody Style No.: 010-3205

Product: Briefcase Style No.: 010-3198

www.edconsexports.com