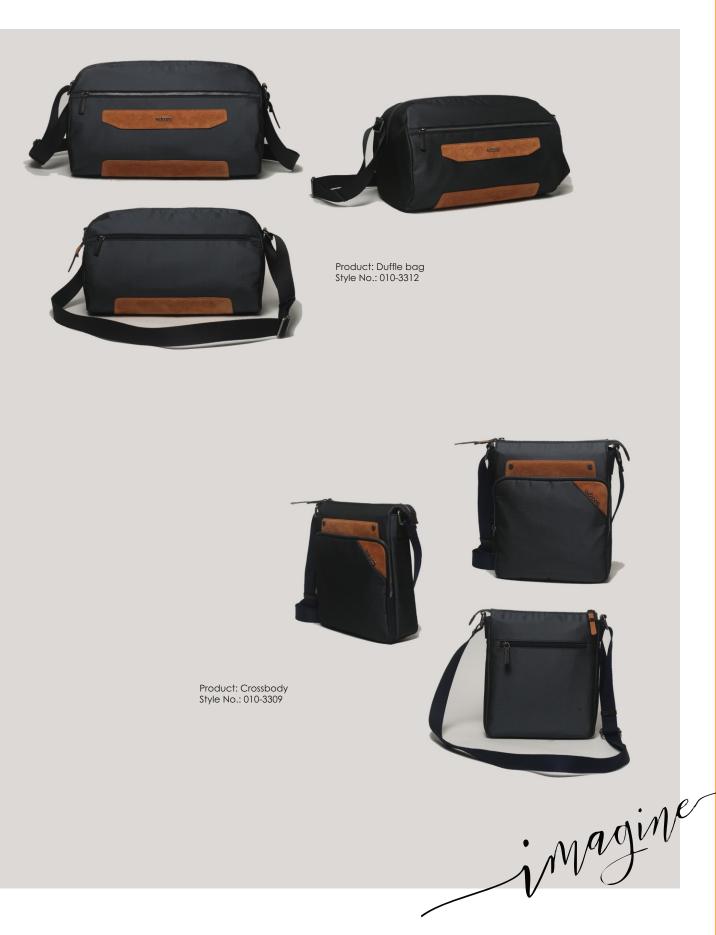

The leather-like PU has given the products more activewear feel. Considerways of repurposing the obvious salvaged feet to the range. The design has brought the street-chic back to the trend-fore.

Product: Backpack Style No.: 011-0932

Product: Belt pouch Style No.: 012-2733

Product: Crossbody Style No.: 010-3205

Product: Briefcase Style No.: 010-3198

www.edconsexports.com