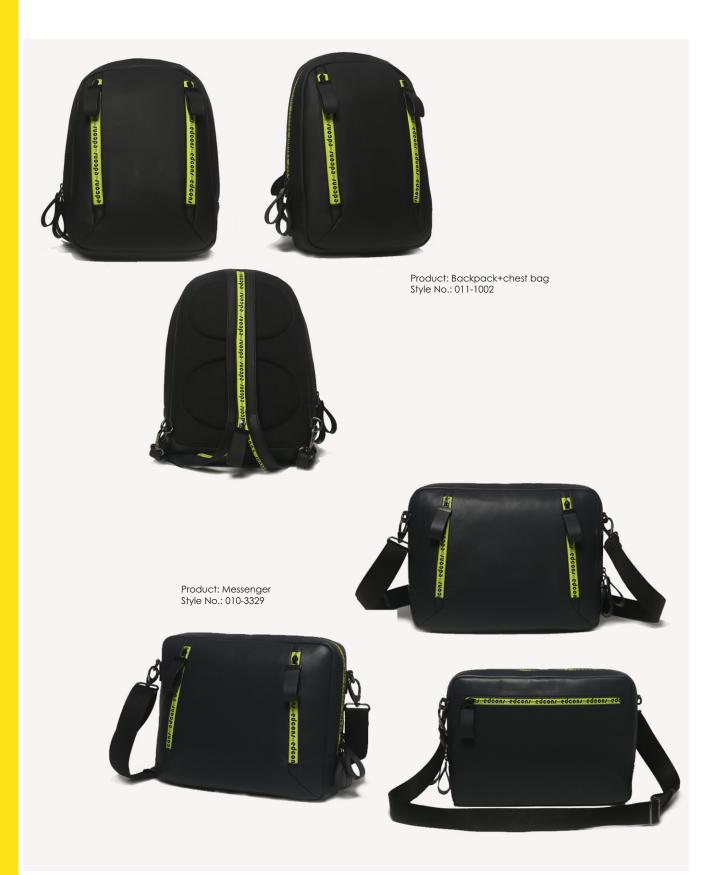

The leather-like PU has given the products more activewear feel. Considerways of repurposing the obvious salvaged feet to the range. The design has brought the street-chic back to the trend-fore.

Product: Backpack Style No.: 011-0932

Product: Belt pouch Style No.: 012-2733

Product: Crossbody Style No.: 010-3205

Product: Briefcase Style No.: 010-3198

www.edconsexports.com