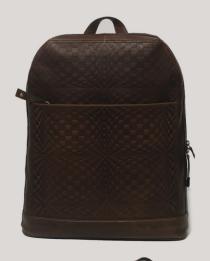

The leather-like PU has given the products more activewear feel. Considerways of repurposing the obvious salvaged feet to the range. The design has brought the street-chic back to the trend-fore.

Product: Backpack Style No.: 011-0932