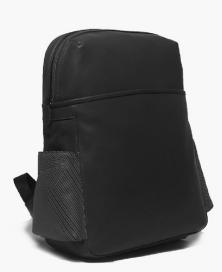

The leather-like PU has given the products more activewear feel. Considerways of repurposing the obvious salvaged feet to the range. The design has brought the street-chic back to the trend-fore.

Product: Backpack Style No.: 011-0932