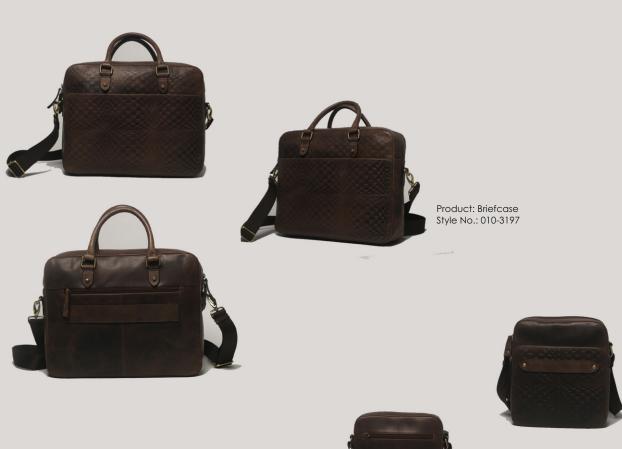

#### 

#### MEN'S BAG COLLECTION

SPRING/S<mark>UMMER'20</mark>



01

Goth glow



Color Theory



Nile

05

Check Mate



Around-the-clock



Doodle

## c o n t











## 19

Urbane



Plato

# e n t

Glowing accents will be the keyin 2020, evolving from the trend for high visibility neon-colour that have emerged last season. Use of functional elements like various fastening to give the designs an active-focused feet.

The leather-like PU has given the products more activewear feel. Considerways of repurposing the obvious salvaged feet to the range. The design has brought the street-chic back to the trend-fore.



















Product: Backpack Style No.: 011-0932









Product: Belt pouch Style No.: 012-2733





Product: Crossbody Style No.: 010-3205









Product: Briefcase Style No.: 010-3198



www.edconsexports.com

## COLOR THEORY

The colour theory defines the complementary scheme which is created by combining colors from opposite sides of the color wheel. In their most basic form, this scheme consist of only two colors, but can easily be expanded using tones, tints, and shades. The range as explained has been developed using two exactly opposite colour using psychedelic.













Product: Briefcase Style No.: 010-3195





#### Around-thec<u>loc</u>k

All day All night! The bags revolve around our everyday carry to work or for the leisure trips. One of the most versatile bags consisting of duffels, backpacks and crossbodies - Around The Clock is great for anywhere—work, school, f