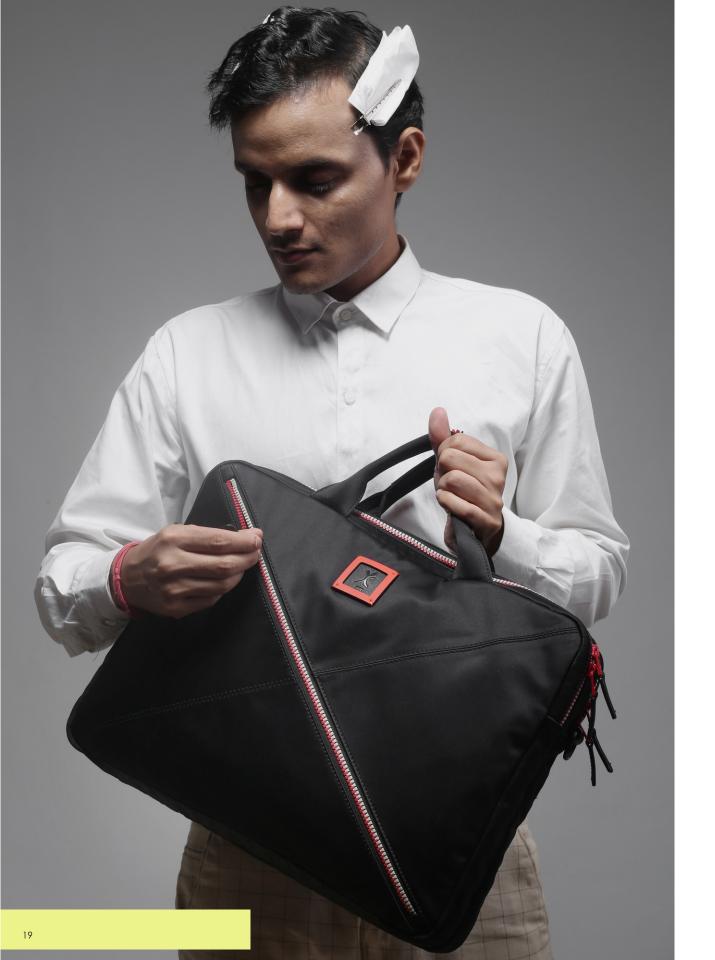

### PLATO

This collection is a solid, structured range of products consists of Nappaleathers and geometric patterned fabrics which is inspired by Platonic solids. The collection consists of eight bags, which fit into the category of everyday fashion. A Platonic solid comes from Maths and is a convex polyhedron that is regular. The structural bottom of the bags add a solid design element as inspired by Plato.