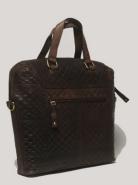

### PLATO

This collection is a solid, structured range of products consists of Nappaleathers and geometric patterned fabrics which is inspired by Platonic solids. The collection consists of eight bags, which fit into the category of everyday fashion. A Platonic solid comes from Maths and is a convex polyhedron that is regular. The structural bottom of the bags add a solid design element as inspired by Plato.