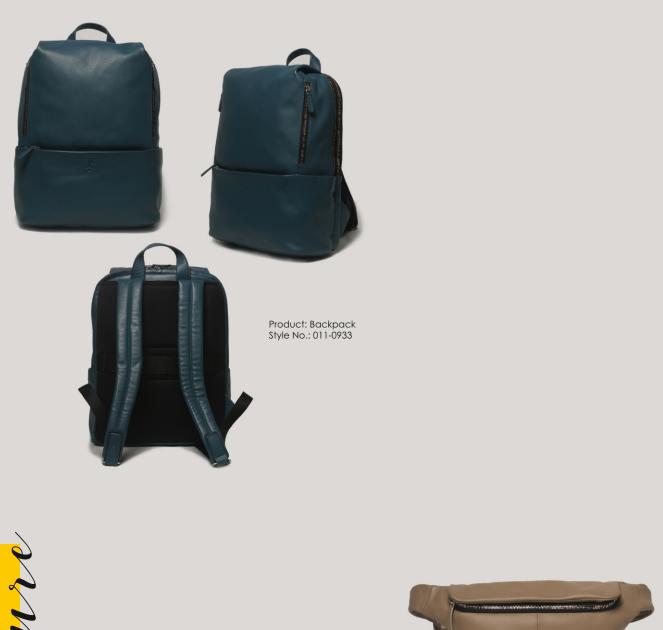

The leather-like PU has given the products more activewear feel. Considerways of repurposing the obvious salvaged feet to the range. The design has brought the street-chic back to the trend-fore.

Product: Backpack Style No.: 011-0932