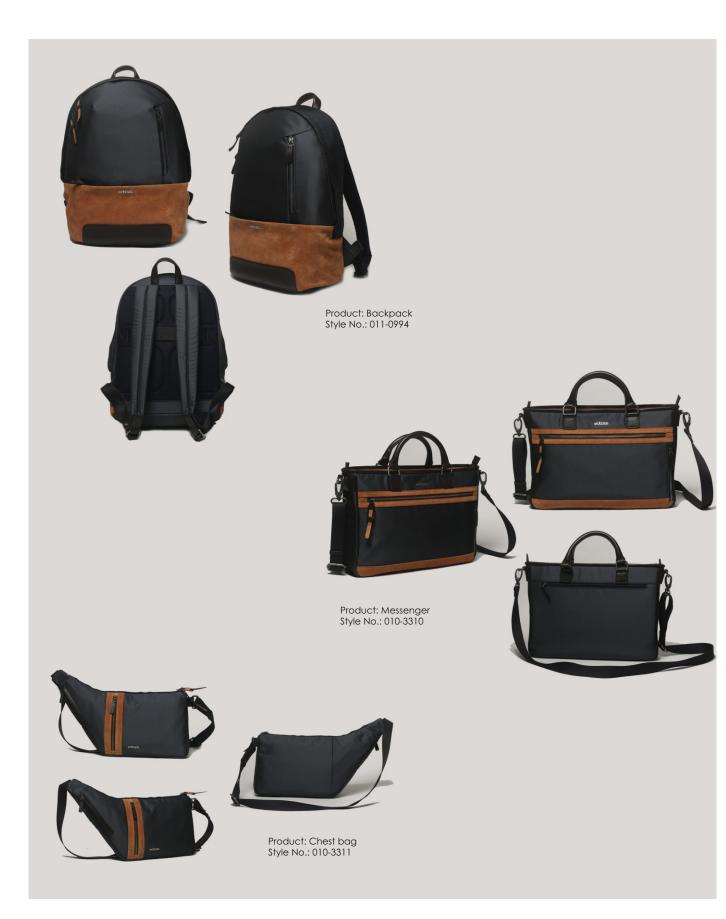

The leather-like PU has given the products more activewear feel. Considerways of repurposing the obvious salvaged feet to the range. The design has brought the street-chic back to the trend-fore.

Product: Backpack Style No.: 011-0932

Product: Belt pouch Style No.: 012-2733

Product: Crossbody Style No.: 010-3205

Product: Briefcase Style No.: 010-3198

www.edconsexports.com